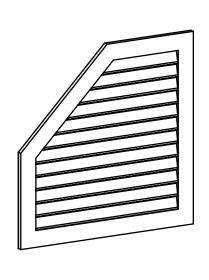

## GVPOL40X4001SF

40"W X 40"H HALF OCTAGON TOP LEFT SURFACE MOUNT PVC GABLE VENT: FUNCTIONAL, W/ 3-1/2"W X 1"P STANDARD FRAME

**VENTING AREA: 78.26 SQ IN** LOUVER HEIGHT: 2 3/4"

LOUVER QTY: 12

**FRONT** 

SIDE