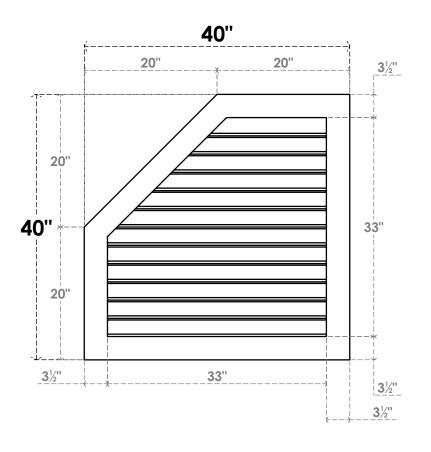

## GVPOL40X4001SF

40"W X 40"H HALF OCTAGON TOP LEFT SURFACE MOUNT PVC GABLE VENT: FUNCTIONAL, W/ 3-1/2"W X 1"P STANDARD FRAME

**VENTING AREA: 78.26 SQ IN** LOUVER HEIGHT: 2 3/4"

LOUVER QTY: 12

**FRONT** 

SIDE