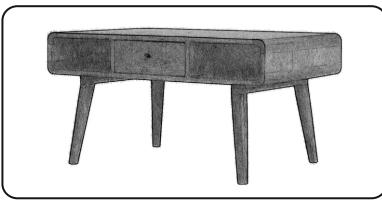

# **2 DRAWER XXXXXXX TABLE**

| Quantity | : 1 pc                         |                                                                  |
|----------|--------------------------------|------------------------------------------------------------------|
| Size     | : 33.46 x 21.65 x 17.72 Inches |                                                                  |
| Gross Wt | : 59.76 Lbs* (*                | Weight at the time of Packing.<br>(+/-)10% Weight variations may |
| Net Wt   | : 54.90 Lbs*                   | occur due to seasonal changes<br>& Handcrafted factors           |
| CBM      | : 0.12                         |                                                                  |
| Wood     | : Solid Hard Wood              |                                                                  |
| Product  | : KD Format                    |                                                                  |
| Finish   | : XXXXX                        |                                                                  |