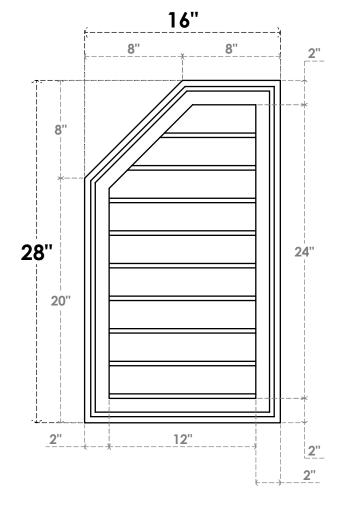

## GVPOL16X2802SN

16"W X 28"H HALF OCTAGON TOP LEFT SURFACE MOUNT PVC GABLE VENT: NON-FUNCTIONAL, W/ 2"W X 1-1/2"P BRICKMOULD FRAME

**FRONT** 

SIDE

LOUVER HEIGHT: 2 5/8" LOUVER QTY: 9

1. INSTALLATION TO BE COMPLETED IN ACCORDANCE WITH MANUFACTURER'S SPECIFICATIONS.
2. DRAWING MAY NOT BE TO SCALE