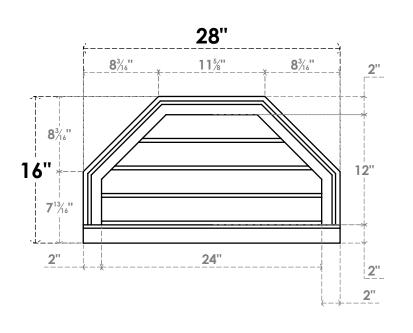

## GVPOT28X1603SN

28"W X 16"H OCTAGONAL TOP SURFACE MOUNT PVC GABLE VENT: NON-FUNCTIONAL, W/ 2"W X 2"P BRICKMOULD SILL FRAME

**FRONT** 

SIDE

LOUVER HEIGHT: 3" LOUVER QTY: 4

EKENA MILLWORK 2300 WEST MAIN ST. CLARKSVILLE, TX 75426 TOLL FREE: 866-607-0453 WWW.EKENAMILLWORK.COM