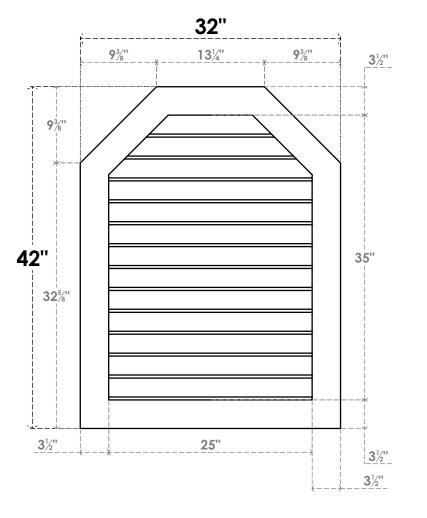

## GVPOT32X4201SN

32"W X 42"H OCTAGONAL TOP SURFACE MOUNT PVC GABLE VENT: NON-FUNCTIONAL, W/ 3-1/2"W X 1"P STANDARD FRAME

LOUVER HEIGHT: 2 3/4"

LOUVER QTY: 13

**FRONT** 

SIDE

EKENA MILLWORK 2300 WEST MAIN ST. CLARKSVILLE, TX 75426 TOLL FREE: 866-607-0453 WWW.EKENAMILLWORK.COM