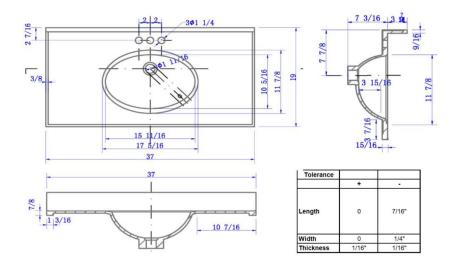

## **SPECIFICATIONS**

MATERIAL: Cultured Marble TOOLS NEEDED FOR INSTALLATION: 100% silicone

**ASSEMBLED DIMENSIONS:**  $10.63" \text{ H} \times 37" \text{ L} \times 19" \text{ D}$ 

ASSEMBLED WEIGHT: 42 lbs.

FAUCET TYPE: Lav Centerset

NUMBER OF MOUNTING HOLES: 3

**BOWL MATERIAL:** Cultured Marble

BACK SPLASH INCLUDED: Yes

COLOR: Solid White

NUMBER OF BOWLS:

**BOWL DIMENSIONS:**  $5.12" \text{ H} \times 10.33" \text{ W} \times 15.75" \text{ D}$ 

BOWL SHAPE: Oval
SINK THICKNESS: 0.98"
MOUNTING TYPE: Integrated

integra

OVERFLOW HOLE: Yes

**WARRANTY:** 5-Year limited warranty

**LEGAL FOR SALE IN CALIFORNIA**: Yes