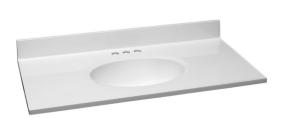

## Cultured Marble Vanity Top 37x19 VANITY TOPS

## Solid White



## **SPECIFICATIONS**

MATERIAL: Cultured Marble TOOLS NEEDED FOR INSTALLATION: 100% silicone

**ASSEMBLED DIMENSIONS:**  $10.63" \text{ H} \times 37" \text{ L} \times 19" \text{ D}$ 

ASSEMBLED WEIGHT: 42 lbs.

FAUCET TYPE: Lav Centerset

NUMBER OF MOUNTING HOLES: 3

**BOWL MATERIAL:** Cultured Marble

BACK SPLASH INCLUDED: Yes

COLOR: Solid White

NUMBER OF BOWLS:

**BOWL DIMENSIONS:**  $5.12" \text{ H} \times 10.33" \text{ W} \times 15.75" \text{ D}$ 

BOWL SHAPE: Oval
SINK THICKNESS: 0.98"
MOUNTING TYPE: Integrated

integra

OVERFLOW HOLE: Yes

**WARRANTY:** 5-Year limited warranty

**LEGAL FOR SALE IN CALIFORNIA**: Yes