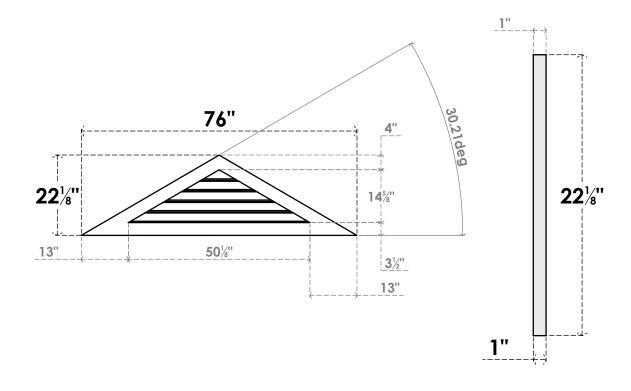

## GVPTR76X2201SF

76"W X 22-1/8"H TRIANGLE SURFACE MOUNT PVC GABLE VENT 7/12 PITCH: FUNCTIONAL, W/ 3-1/2"W X 1"P STANDARD FRAME

**VENTING AREA: 25.03 SQ IN** LOUVER HEIGHT: 2 7/8"

LOUVER QTY: 5

**FRONT** 

SIDE

1. INSTALLATION TO BE COMPLETED IN ACCORDANCE WITH MANUFACTURER'S SPECIFICATIONS. 2. DRAWING MAY NOT BE TO SCALE

3. THIS DRAWING IS INTENDED FOR DESIGN AND PLANNING PURPOSES ONLY.

4. ALL INFORMATION CONTAINED HEREIN WAS CURRENT AT THE TIME OF DEVELOPMENT BUT MUST BE REVIEWED AND APPROVED BY THE PRODUCT MANUFACTURER TO BE CONSIDERED ACCURATE.

5. ARCHITECTURAL GRADE PVC PRODUCTS ARE MADE FROM EXPANDED CELLULAR PVC AND COME NATURALLY WHITE BUT MAY BE

**PAINTED** 

EKENA MILLWORK 2300 WEST MAIN ST. CLARKSVILLE, TX 75426 TOLL FREE: 866-607-0453 WWW.EKENAMILLWORK.COM