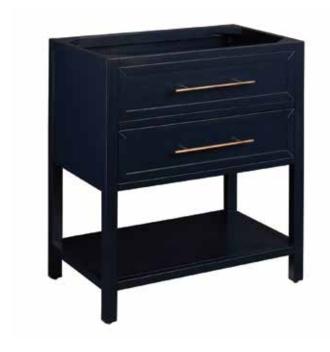

#### **FEATURES**

Product Finish: Midnight Navy Blue Material: Mahogany Installation Type: Freestanding Number of Basins: 1 Number Of Drawers: 1 Features: Soft-close Hinges Assembly Required: No Built-in Adjusters: Yes Hardware Finish: Antique Brass Faucet Included: No Vanity Top Included: Optional

### **FEATURES**

Width: 30" Depth: 21" Height: 34-1/4"

Optional Vanity Top Depth: 22" Optional Vanity Top Width: 31"