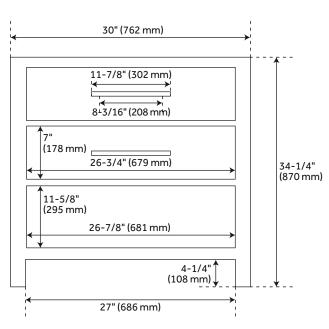

### **FEATURES**

Width: 30" Depth: 21" Height: 34-1/4"

Optional Vanity Top Depth: 22" Optional Vanity Top Width: 31"