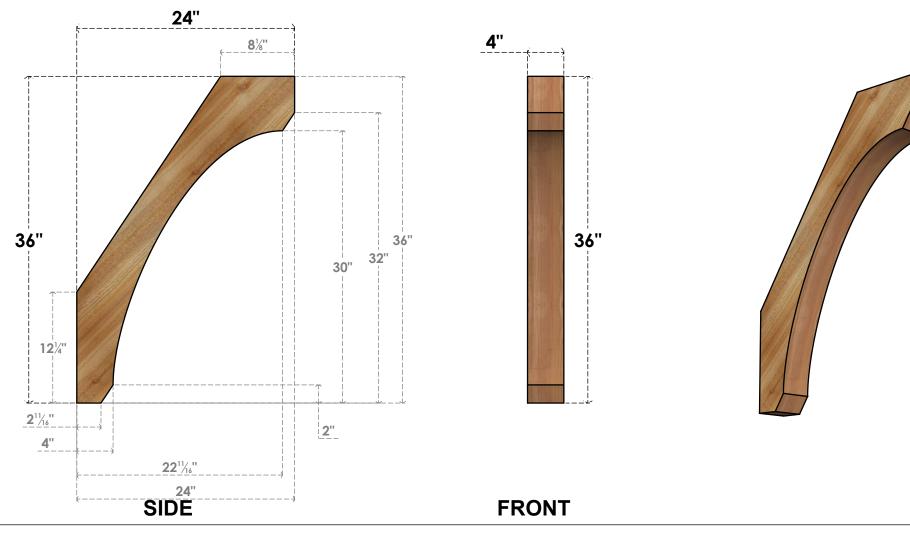

## BRC04X24X36LEC00RWR

4"W X 24"D X 36"H LEGACY ROUGH SAWN BRACE, WESTERN RED CEDAR

EKENA MILLWORK 2300 WEST MAIN ST. CLARKSVILLE, TX 75426 TOLL FREE: 866-607-0453 WWW.EKENAMILLWORK.COM