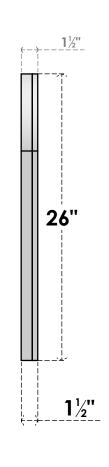

## GVPRT14X2602SF

14"W X 26"H ROUND TOP SURFACE MOUNT PVC GABLE VENT: FUNCTIONAL, W/ 2"W X 1-1/2"P **BRICKMOULD FRAME** 

**VENTING AREA: 17.41 SQ IN** 

LOUVER HEIGHT: 2 3/4"

LOUVER QTY: 8

**FRONT** 

SIDE

1. INSTALLATION TO BE COMPLETED IN ACCORDANCE WITH MANUFACTURER'S SPECIFICATIONS. 2. DRAWING MAY NOT BE TO SCALE