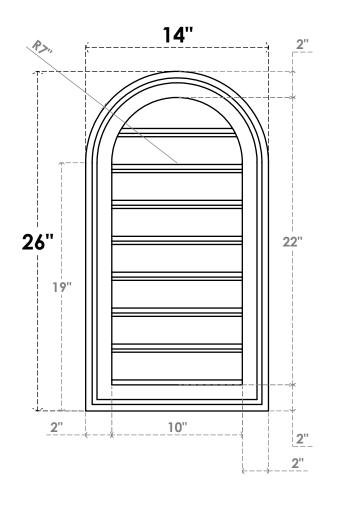

## GVPRT14X2602SF

14"W X 26"H ROUND TOP SURFACE MOUNT PVC GABLE VENT: FUNCTIONAL, W/ 2"W X 1-1/2"P **BRICKMOULD FRAME** 

**VENTING AREA: 17.41 SQ IN** 

LOUVER HEIGHT: 2 3/4"

LOUVER QTY: 8

**FRONT** 

SIDE

1. INSTALLATION TO BE COMPLETED IN ACCORDANCE WITH MANUFACTURER'S SPECIFICATIONS. 2. DRAWING MAY NOT BE TO SCALE