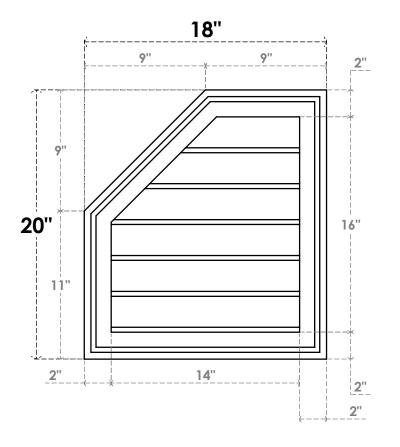

## **GVPOL18X2002SN**

18"W X 20"H HALF OCTAGON TOP LEFT SURFACE MOUNT PVC GABLE VENT: NON-FUNCTIONAL, W/ 2"W X 1-1/2"P BRICKMOULD FRAME

**FRONT** 

SIDE

LOUVER HEIGHT: 2 5/8" LOUVER QTY: 6

1. INSTALLATION TO BE COMPLETED IN ACCORDANCE WITH MANUFACTURER'S SPECIFICATIONS.
2. DRAWING MAY NOT BE TO SCALE