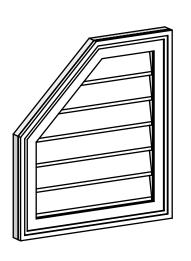

## **GVPOL18X2002SN**

18"W X 20"H HALF OCTAGON TOP LEFT SURFACE MOUNT PVC GABLE VENT: NON-FUNCTIONAL, W/ 2"W X 1-1/2"P BRICKMOULD FRAME

**FRONT** 

SIDE

LOUVER HEIGHT: 2 5/8" LOUVER QTY: 6

1. INSTALLATION TO BE COMPLETED IN ACCORDANCE WITH MANUFACTURER'S SPECIFICATIONS.
2. DRAWING MAY NOT BE TO SCALE