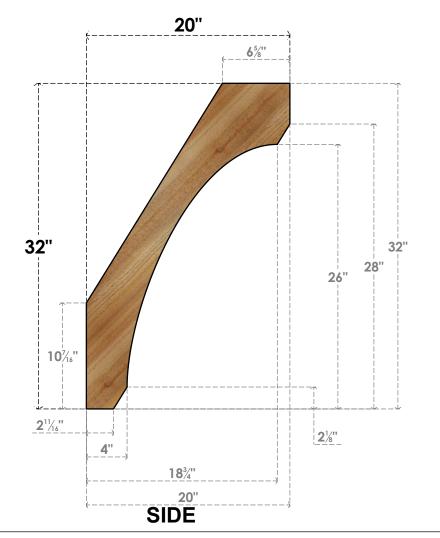

## BRC06X20X32LEC00RWR

6"W X 20"D X 32"H LEGACY ROUGH SAWN BRACE, WESTERN RED CEDAR

**FRONT** 

**EKENA MILLWORK** 2300 WEST MAIN ST. CLARKSVILLE, TX 75426 TOLL FREE: 866-607-0453 WWW.EKENAMILLWORK.COM

## **NOTES**

- 1. INSTALLATION TO BE COMPLETED IN ACCORDANCE WITH MANUFACTURER'S SPECIFICATIONS.
  2. DRAWING MAY NOT BE TO SCALE
- 3. THIS DRAWING IS INTENDED FOR DESIGN AND PLANNING PURPOSES ONLY.
- 4. ALL INFORMATION CONTAINED HEREIN WAS CURRENT AT THE TIME OF DEVELOPMENT BUT MUST BE REVIEWED AND APPROVED BY THE PRODUCT MANUFACTURER TO BE CONSIDERED ACCURATE.
- 5. PRODUCTS ARE NOT KILN DRIED. THIS ITEM IS UNIQUE AND WILL CONTAIN THE NATURAL VARIATIONS THAT THE WOOD SPECIES OFFERS. THIS MAY RESULT IN VARIATIONS UP TO 1/4"