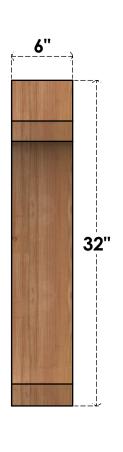

## BRC06X20X32LEC00RWR

6"W X 20"D X 32"H LEGACY ROUGH SAWN BRACE, WESTERN RED CEDAR

**FRONT** 

**EKENA MILLWORK** 2300 WEST MAIN ST. CLARKSVILLE, TX 75426 TOLL FREE: 866-607-0453 WWW.EKENAMILLWORK.COM