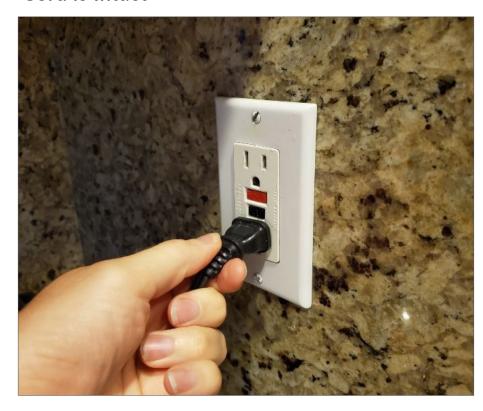

Please confirm that your NOVA product is plugged into a surge protected 110/120V outlet, maximum wattage restrictions are followed with regard to bulb use and no undue tension was applied to the cord or connectors and no heavy furniture was placed on the switch or cord.

If you experience an electrical problem, please remove the plug from the outlet and consult an electrician for optimum safety.

Surge Protected 110/120V Wall Outlet

High Quality Dimmable LED Bulb

Cord is Intact