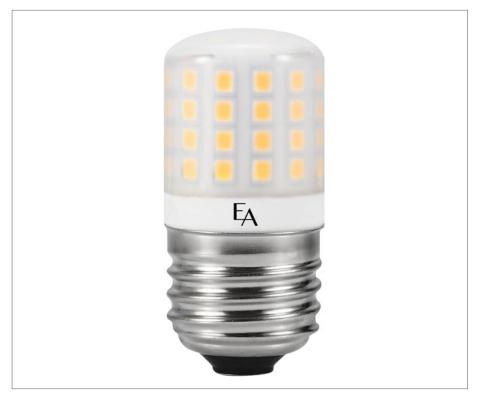

Please also confirm that you have purchased a quality, dimmable LED bulb that complies with the maximum wattage noted.

The LED bulb market is the wild west and there is so much variation and so many poor quality options that buzz and flicker. In the past, you could buy an incandescent bulb and it was dimmable. With LED bulbs, you'll need to buy a dimmable LED bulb and you'll need to buy a quality product. Sadly, there is very little regulation in the LED bulb market, as there used to be in the incandescent bulb market. Many small shops make low quality LED bulbs at a low cost and you'll get what you pay for.

We recommend buying high quality bulbs that are dimmable and "FLICKER-FREE" like this one from Emery Allen. Buying quality LED bulbs will eliminate problems with bulbs flashing, buzzing or flashing.

Once you have confirmed that the switch cover is engaging and the switch is working fine, the plug is connected properly into a suitable power source and you are using a quality dimmable LED bulbs, you will be able to enjoy your purchase.

If you experience an electrical problem, please remove the plug from the outlet and consult an electrician for optimum safety.

Surge Protected 110/120V Wall Outlet

High Quality Dimmable LED Bulb

Cord is Intact