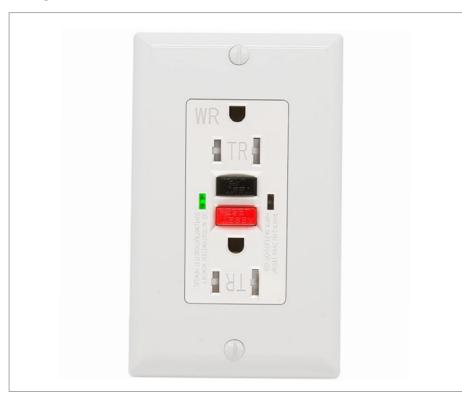

Please confirm that your NOVA product is plugged into a surge protected 110/120V outlet, maximum wattage restrictions are followed with regard to bulb use and no undue tension was applied to the cord or connectors and no heavy furniture was placed on the switch or cord.

If you experience an electrical problem, please remove the plug from the outlet and consult an electrician for optimum safety.

Surge Protected 110/120V Wall Outlet

High Quality Dimmable LED Bulb

Cord is Intact