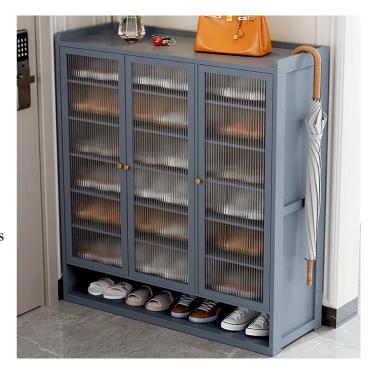

**Specification** Material: Bamboo, MDF, Acrylic, Plastic

Color: Haze Blue

Mounting Type: Floor Mount Room Type: Closet, Hallway

Shape: Rectangular Assembly Required: Yes Number of Tiers: 8

Number of Cabinet Doors: 3

Maximum Single Tier Load: About 15kg/33.07lbs Product Size: 91\*32\*107 cm/ 35.8\*12.6\*42.1 in

## **Application**

This product can be used as a shoe rack, display rack, flower rack, or book rack and is suitable for placing in the hall, closet, corridor, hallway, living room, bedroom, balcony, etc. It can store slippers, sneakers, leather shoes, high heels, etc.