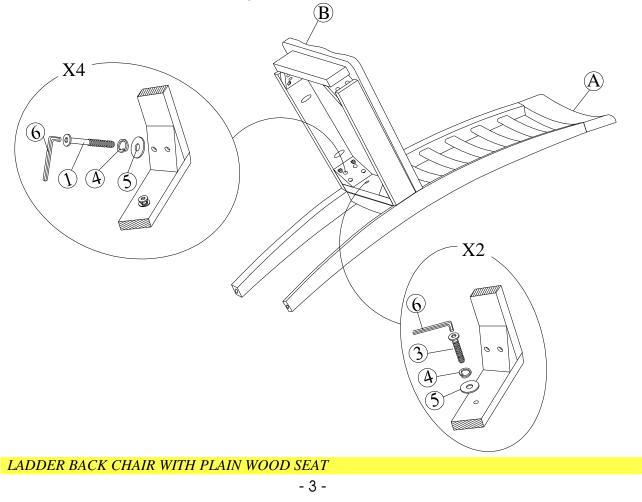

## **STEP 1**

Attach frame (B) to the back (A) by using bolts (3) and (1) and washers (4) and (5). Tighten with Allen Key (6).

Note: DO NOT tighten any of the bolts, until the chair is assembled, then put on a flat level surface to make sure the chair is level and then tighten the bolts.