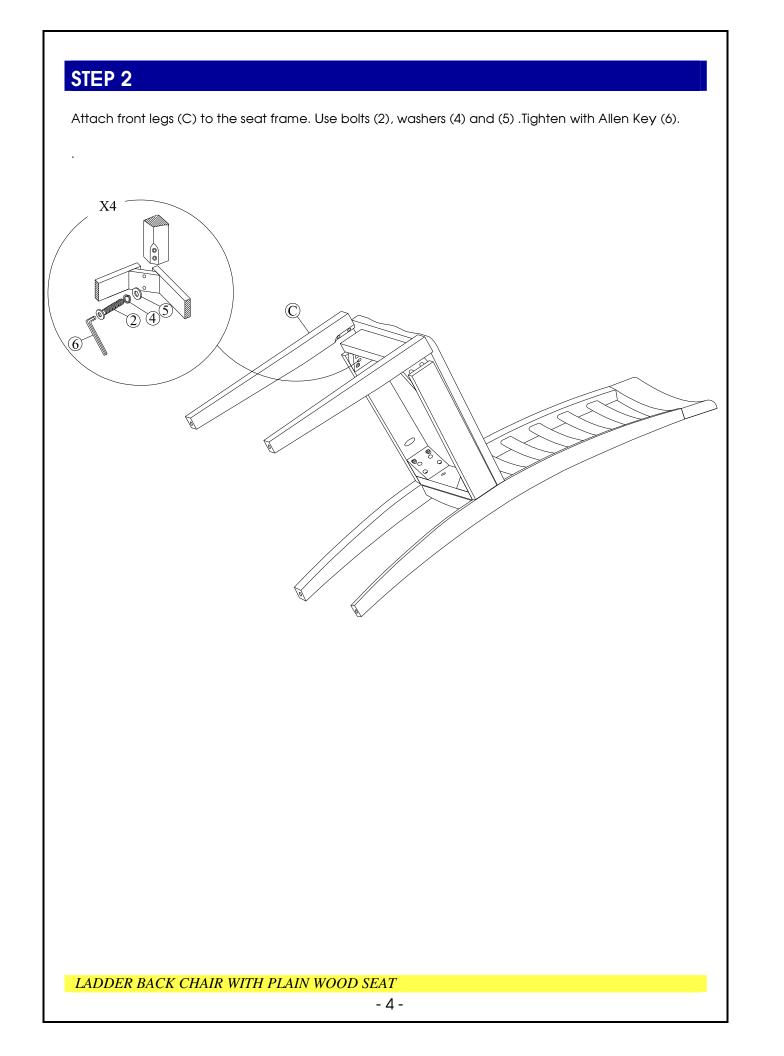

the following hardware:

| NO | Description              | Qty | Sketch | NO | Description              | Qty | Sketch |
|----|--------------------------|-----|--------|----|--------------------------|-----|--------|
| 1  | Long bolt<br>(M6x80mm)   | 4   |        | 2  | Medium bolt<br>(M6x60mm) | 4   |        |
| 3  | Short bolt<br>(M6x40mm)  | 2   |        | 4  | Lock Washer<br>(Ф6.5х9)  | 10  | Ø      |
| 5  | Flat Washer<br>(Φ6.5x19) | 10  | Ø      | 6  | Allen Key<br>(4mm)       | 1   |        |

## **STEP 1**

Attach frame (B) to the back (A) by using bolts (3) and (1) and washers (4) and (5). Tighten with Allen Key (6).

Note: DO NOT tighten any of the bolts, until the chair is assembled, then put on a flat level surface to make sure the chair is level and then tighten the bolts.