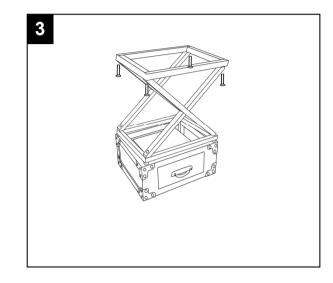

Step 3

Put the bottom shelf on the end of X-shape shelf, and attach them by using 4 shorter screws.