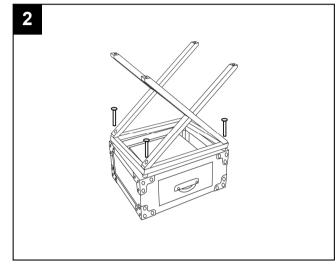

Step 1

Take all packaging off the table. Attached the middle shelf to the table top, make sure the screw hole on table top are line with middle shelf.

Step 2

Put two X-shape shelf on the middle shelf, and attached them by using 4 longer screws.