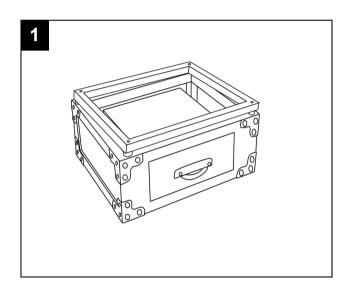

## **PREPARATION**

Before beginning assembly of product, make sure all parts are present. Compare parts with package contents list If any part is missing or damaged, do not attempt to assemble the product. Estimated Assembly Time: 5 minutes.

Step 1

Take all packaging off the table. Attached the middle shelf to the table top, make sure the screw hole on table top are line with middle shelf.

Step 2

Put two X-shape shelf on the middle shelf, and attached them by using 4 longer screws.