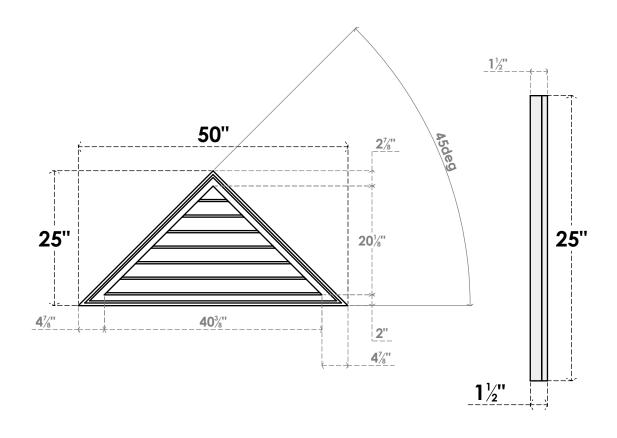

## GVPTR50X2502SN

50"W X 25"H TRIANGLE SURFACE MOUNT PVC GABLE VENT 12/12 PITCH: NON-FUNCTIONAL, W/ 2"W X 1-1/2"P BRICKMOULD FRAME

**FRONT** 

SIDE

LOUVER HEIGHT: 2 7/8"

LOUVER QTY: 7

1. INSTALLATION TO BE COMPLETED IN ACCORDANCE WITH MANUFACTURER'S SPECIFICATIONS. 2. DRAWING MAY NOT BE TO SCALE