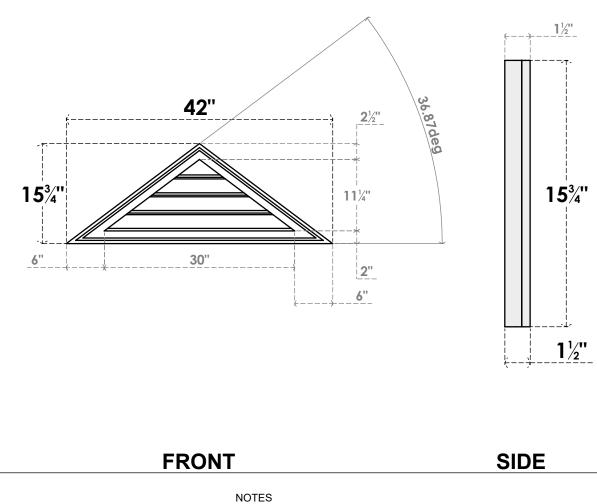

42"W X 15-3/4"H TRIANGLE SURFACE MOUNT PVC GABLE VENT 9/12 PITCH: FUNCTIONAL, W/ 2"W X 1-1/2"P BRICKMOULD FRAME

VENTING AREA: 11.25 SQ IN LOUVER HEIGHT: 27/8" LOUVER QTY: 4

**EKENA MILLWORK** 2300 WEST MAIN ST. CLARKSVILLE, TX 75426 TOLL FREE: 866-607-0453 WWW.EKENAMILLWORK.COM 1. INSTALLATION TO BE COMPLETED IN ACCORDANCE WITH MANUFACTURER'S SPECIFICATIONS. 2. DRAWING MAY NOT BE TO SCALE