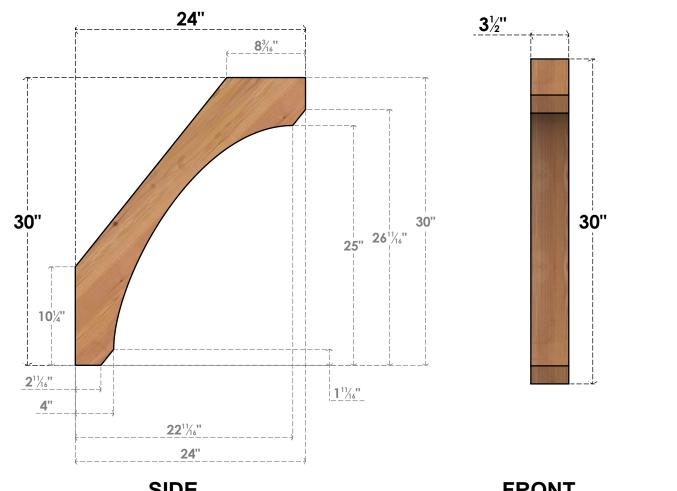

## BRC04X24X30LEC00SWR

3 1/2"W X 24"D X 30"H LEGACY SMOOTH BRACE, WESTERN RED CEDAR

SIDE

**FRONT** 

**EKENA MILLWORK** 2300 WEST MAIN ST. CLARKSVILLE, TX 75426 TOLL FREE: 866-607-0453 WWW.EKENAMILLWORK.COM