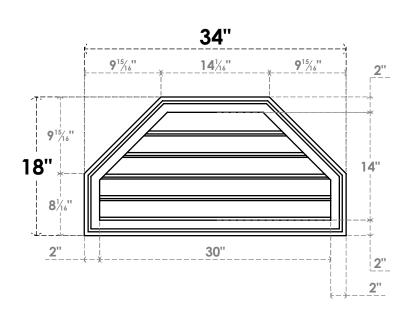

## GVPOT34X1802SF

34"W X 18"H OCTAGONAL TOP SURFACE MOUNT PVC GABLE VENT: FUNCTIONAL, W/ 2"W X 1-1/2"P BRICKMOULD FRAME

**VENTING AREA: 25.22 SQ IN** 

LOUVER HEIGHT: 2 3/4"

LOUVER QTY: 5

**FRONT** 

SIDE

EKENA MILLWORK 2300 WEST MAIN ST. CLARKSVILLE, TX 75426 TOLL FREE: 866-607-0453 WWW.EKENAMILLWORK.COM