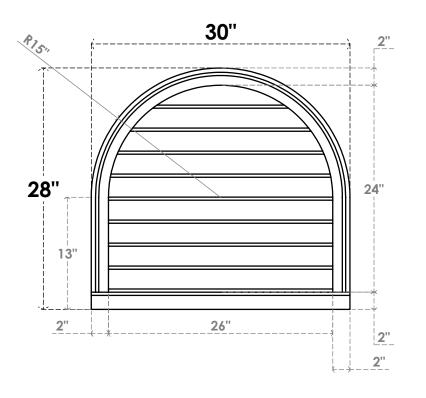

## GVPRT30X2803SN

30"W X 28"H ROUND TOP SURFACE MOUNT PVC GABLE VENT: NON-FUNCTIONAL, W/ 2"W X 2"P **BRICKMOULD SILL FRAME** 

**FRONT** 

SIDE

LOUVER HEIGHT: 2 5/8"

LOUVER QTY: 9

1. INSTALLATION TO BE COMPLETED IN ACCORDANCE WITH MANUFACTURER'S SPECIFICATIONS. 2. DRAWING MAY NOT BE TO SCALE