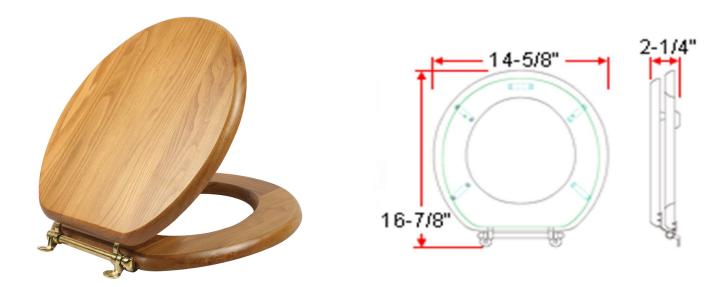

## **SPECIFICATIONS**

| MATERIAL CONSTRUCTION:         | Oak Wood                    |
|--------------------------------|-----------------------------|
| PVD FINISH:                    | N/A                         |
| ASSEMBLY REQUIRED:             | No                          |
| TOOLS NEEDED FOR INSTALLATION: | Screwdriver                 |
| ASSEMBLED DIMENSIONS:          | 2.25" H × 14.6" L × 16.9" D |
| ASSEMBLED WEIGHT:              | N/A                         |
| MIN. LENGTH:                   | N/A                         |
| MAX LENGTH:                    | N/A                         |
| SCREWS INCLUDED:               | Yes                         |
| DRYWALL ANCHORS INCLUDED:      | No                          |
| CENTER TO CENTER:              | N/A                         |
|                                |                             |
|                                |                             |