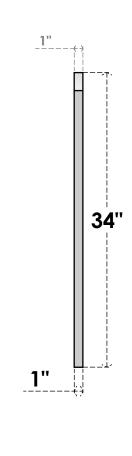

## GVPAR12X3401SF

12"W X 34"H ARCH TOP SURFACE MOUNT PVC GABLE VENT: FUNCTIONAL, W/ 3-1/2"W X 1"P STANDARD FRAME

**FRONT** 

SIDE

**VENTING AREA: 11.25 SQ IN** 

LOUVER HEIGHT: 2 3/4"

LOUVER QTY: 10

EKENA MILLWORK 2300 WEST MAIN ST. CLARKSVILLE, TX 75426 TOLL FREE: 866-607-0453 WWW.EKENAMILLWORK.COM