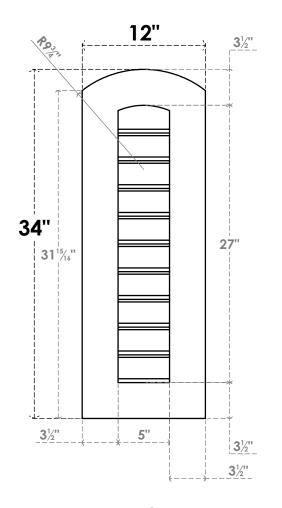

## GVPAR12X3401SF

12"W X 34"H ARCH TOP SURFACE MOUNT PVC GABLE VENT: FUNCTIONAL, W/ 3-1/2"W X 1"P STANDARD FRAME

**FRONT** 

SIDE

**VENTING AREA: 11.25 SQ IN** 

LOUVER HEIGHT: 2 3/4"

LOUVER QTY: 10

EKENA MILLWORK 2300 WEST MAIN ST. CLARKSVILLE, TX 75426 TOLL FREE: 866-607-0453 WWW.EKENAMILLWORK.COM