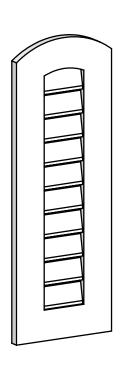

## GVPAR12X3401SF

12"W X 34"H ARCH TOP SURFACE MOUNT PVC GABLE VENT: FUNCTIONAL, W/ 3-1/2"W X 1"P STANDARD FRAME

**FRONT** 

SIDE

**VENTING AREA: 11.25 SQ IN** 

LOUVER HEIGHT: 2 3/4"

LOUVER QTY: 10

EKENA MILLWORK 2300 WEST MAIN ST. CLARKSVILLE, TX 75426 TOLL FREE: 866-607-0453 WWW.EKENAMILLWORK.COM