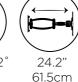

## Universal Articulating Mount A secure & easy to install, low profile design.

- •Fits most TVs 32-65" in size and up to 80lbs/36kg in weight.
- •Works with VESA patterns between 200x200 400x400.
- •Low profile design sits just 2.8" (7cm) cm from the wall.
- •Extends over 24.2" (61.5cm) from the wall with a  $\pm 90^{\circ}$  swivel.
- •Tilts from -12° to 12° to help find the best viewing angle to suite your needs.
- •All hardware is included, making installation an easy, hassle free process.
- •A built-in cable management system keeps cords out of sight. •A solid, all-metal construction and locking mechanism provide maximum stability.