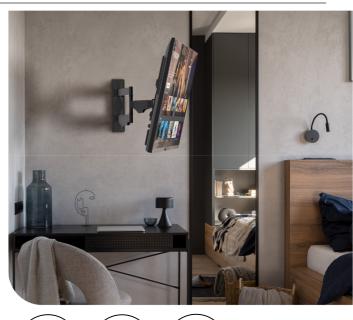

## Universal Articulating Mount A secure & easy to install, low profile design.

- •Fits most TVs 32-65" in size and up to 80lbs/36kg in weight.
- •Works with VESA patterns between 200x200 400x400.
- •Low profile design sits just 2.8" (7cm) cm from the wall.
- •Extends over 24.2" (61.5cm) from the wall with a  $\pm 90^{\circ}$  swivel.
- •Tilts from -12° to 12° to help find the best viewing angle to suite your needs.
- •All hardware is included, making installation an easy, hassle free process.
- •A built-in cable management system keeps cords out of sight. •A solid, all-metal construction and locking mechanism provide maximum stability.