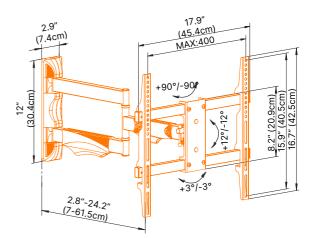

## Universal Articulating Mount A secure & easy to install, low profile design.

- •Fits most TVs 32-65" in size and up to 80lbs/36kg in weight.
- •Works with VESA patterns between 200x200 400x400.
- •Low profile design sits just 2.8" (7cm) cm from the wall.
- •Extends over 24.2" (61.5cm) from the wall with a  $\pm 90^{\circ}$  swivel.
- •Tilts from -12° to 12° to help find the best viewing angle to suite your needs.
- •All hardware is included, making installation an easy, hassle free process.
- •A built-in cable management system keeps cords out of sight. •A solid, all-metal construction and locking mechanism provide maximum stability.