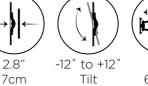

## Universal Articulating Mount A secure & easy to install, low profile design.

- •Fits most TVs 32-65" in size and up to 80lbs/36kg in weight.
- •Works with VESA patterns between 200x200 400x400.
- •Low profile design sits just 2.8" (7cm) cm from the wall.
- •Extends over 24.2" (61.5cm) from the wall with a  $\pm 90^{\circ}$  swivel.
- •Tilts from -12° to 12° to help find the best viewing angle to suite your needs.
- •All hardware is included, making installation an easy, hassle free process.
- •A built-in cable management system keeps cords out of sight. •A solid, all-metal construction and locking mechanism provide maximum stability.