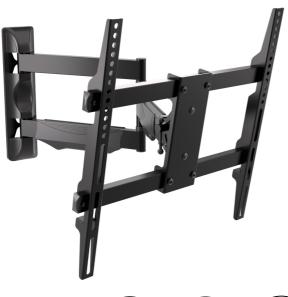

# FSA44 **Articulating Mount**

36kg

۰.

## Universal Articulating Mount A secure & easy to install, low profile design.

- •Fits most TVs 32-65" in size and up to 80lbs/36kg in weight.
- •Works with VESA patterns between 200x200 400x400.
- •Low profile design sits just 2.8" (7cm) cm from the wall.
- •Extends over 24.2" (61.5cm) from the wall with a  $\pm 90^{\circ}$  swivel.
- •Tilts from -12° to 12° to help find the best viewing angle to suite your needs.
- •All hardware is included, making installation an easy, hassle free process.
- •A built-in cable management system keeps cords out of sight. •A solid, all-metal construction and locking mechanism provide maximum stability.