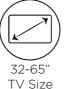

## Universal Articulating Mount A secure & easy to install, low profile design.

- •Fits most TVs 32-65" in size and up to 80lbs/36kg in weight.
- •Works with VESA patterns between 200x200 400x400.
- •Low profile design sits just 2.8" (7cm) cm from the wall.
- •Extends over 24.2" (61.5cm) from the wall with a  $\pm 90^{\circ}$  swivel.
- •Tilts from -12° to 12° to help find the best viewing angle to suite your needs.
- •All hardware is included, making installation an easy, hassle free process.
- •A built-in cable management system keeps cords out of sight. •A solid, all-metal construction and locking mechanism provide maximum stability.