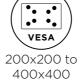

## Universal Articulating Mount A secure & easy to install, low profile design.

- •Fits most TVs 32-65" in size and up to 80lbs/36kg in weight.
- •Works with VESA patterns between 200x200 400x400.
- •Low profile design sits just 2.8" (7cm) cm from the wall.
- •Extends over 24.2" (61.5cm) from the wall with a  $\pm 90^{\circ}$  swivel.
- •Tilts from -12° to 12° to help find the best viewing angle to suite your needs.
- •All hardware is included, making installation an easy, hassle free process.
- •A built-in cable management system keeps cords out of sight. •A solid, all-metal construction and locking mechanism provide maximum stability.