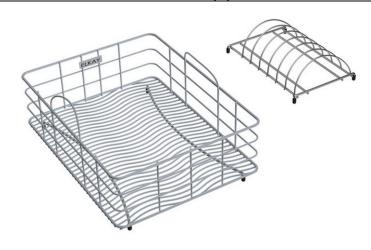

## PRODUCT SPECIFICATIONS

Elkay Stainless Steel 12-1/16" x 15-13/16" x 7-1/16" Rinsing Basket. Overall dimensions are 12-1/16" x 15-13/16" x 7-1/16". Made of Stainless Steel.

Custom designed rinsing baskets are:

- Ideal for rinsing food or drying dishes.
- Custom designed to fit your sink.
- Formed from stainless steel with a bright polished finish and black vinyl feet.
- Built from solid stainless steel to resist corrosion and provide years of service.

Special Note: Includes removable dish rack