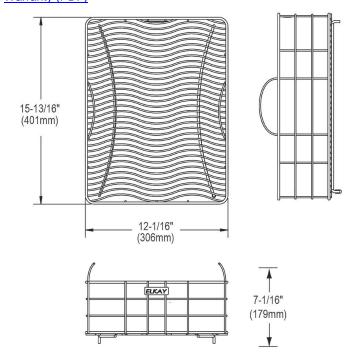

## PRODUCT SPECIFICATIONS

Elkay Stainless Steel 12-1/16" x 15-13/16" x 7-1/16" Rinsing Basket. Overall dimensions are 12-1/16" x 15-13/16" x 7-1/16". Made of Stainless Steel.

Custom designed rinsing baskets are:

| Material:          | Stainless Steel                |
|--------------------|--------------------------------|
| Finish:            | Polished Stainless Steel       |
| Dimensions:        | 12-1/16" x 15-13/16" x 7-1/16" |
| Fits Bowl Size(s): | 15-1/8" x 18-1/8"              |