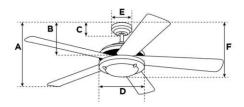

### Warranty

Ceiling fans backed by our Limited Lifetime Warranty have a lifetime motor warranty and a 2-year warranty on all other parts.

| A. Top of Canopy to Bottom of Blades       | 5.9"  |
|--------------------------------------------|-------|
| B. Top of Canopy to Bottom of Switch House | 7.5"  |
| C. Top of Canopy to Bottom of Canopy       | N/A   |
| D. Width of Motor Housing                  | 10.4  |
| E. Width of Canopy                         | N/A   |
| F. Top of Canopy to Bottom of Glass        | 13.4' |
|                                            |       |