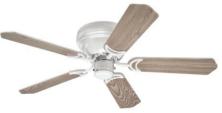

## **Ceiling Fan**

42" White Finish Reversible Blades (White/White Washed Pine) Includes Light Kit with Frosted Glass

#### Reversible White Washed Pine Finish Blades