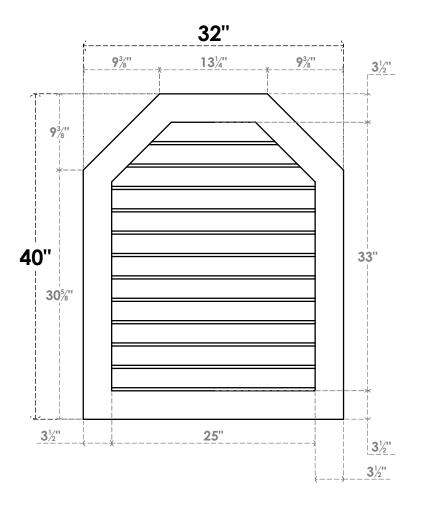

## GVPOT32X4001SN

32"W X 40"H OCTAGONAL TOP SURFACE MOUNT PVC GABLE VENT: NON-FUNCTIONAL, W/ 3-1/2"W X 1"P STANDARD FRAME

LOUVER HEIGHT: 2 3/4"

LOUVER QTY: 12

**FRONT** 

SIDE

EKENA MILLWORK 2300 WEST MAIN ST. CLARKSVILLE, TX 75426 TOLL FREE: 866-607-0453 WWW.EKENAMILLWORK.COM