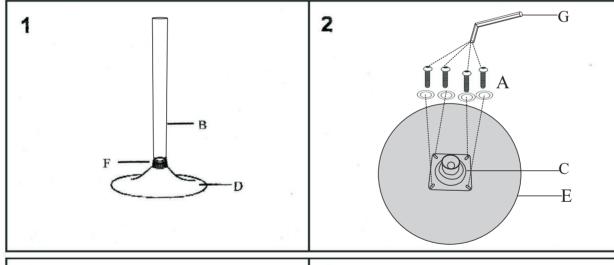

## **ASSEMBLY INSTRUCTION**

| Article/Tell | Pieces/Anzahl | Spare Part |
|--------------|---------------|------------|
| A            | 4             |            |
| В            | 1             |            |
| С            | 1             |            |
| D            | 1             | 0          |
| Е            | 1             |            |
| F            | 1             |            |
| G            | 1             |            |