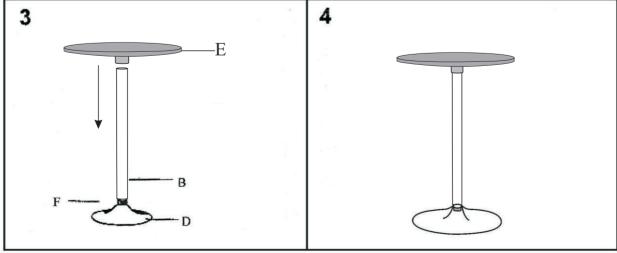

## **ASSEMBLY INSTRUCTION**

| Article/Tell | Pieces/Anzahl | Spare Part |
|--------------|---------------|------------|
| A            | 4             |            |
| В            | 1             |            |
| С            | 1             |            |
| D            | 1             | 0          |
| Е            | 1             |            |
| F            | 1             |            |
| G            | 1             |            |