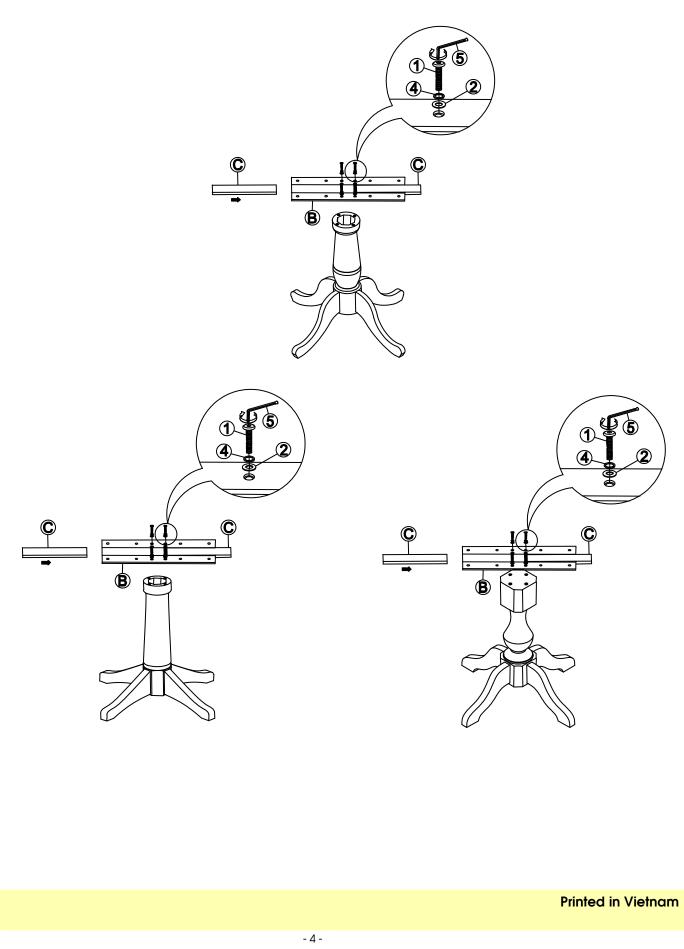

## STEP 1

Attach the mounting plate (B) to the pedestal with bolts (1), and washers (2) and (4) as shown below. Tighten with Allen key (5).