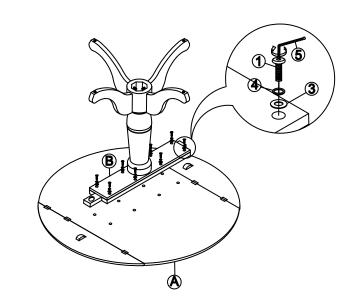

### STEP 2

Carefully place the pedestal on the bottom side of the table top. Attach the top (A) to mounting plate with bolts (1), and washers (4) and (3) as shown below. Tighten with Allen key (5).

**Printed in Vietnam** 