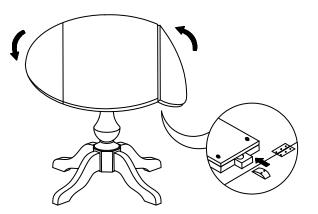

### STEP 2

Carefully place the pedestal on the bottom side of the table top. Attach the top (A) to mounting plate with bolts (1), and washers (4) and (3) as shown below. Tighten with Allen key (5).

**Printed in Vietnam** 