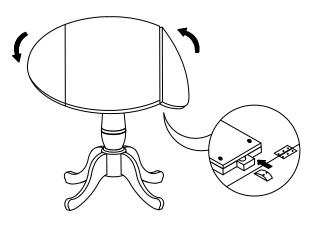

### STEP 2

Carefully place the pedestal on the bottom side of the table top. Attach the top (A) to mounting plate with bolts (1), and washers (4) and (3) as shown below. Tighten with Allen key (5).

**Printed in Vietnam** 