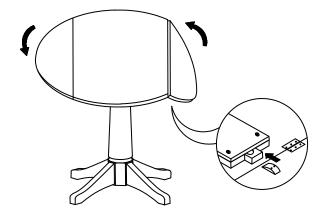

## STEP 1

Attach the mounting plate (B) to the pedestal with bolts (1), and washers (2) and (4) as shown below. Tighten with Allen key (5).