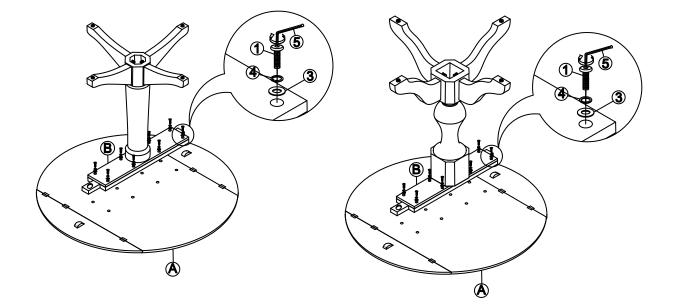

### STEP 2

Carefully place the pedestal on the bottom side of the table top. Attach the top (A) to mounting plate with bolts (1), and washers (4) and (3) as shown below. Tighten with Allen key (5).

**Printed in Vietnam** 