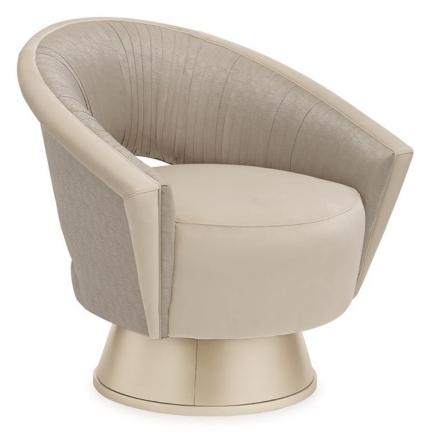

## A COM-PLEAT TURN AROUND

uph-017-039-a

**COLLECTION:** CARACOLE UPHOLSTERY

DIMENSIONS: 31.25W x 31.5D x 31.25H

Don't be surprised when this chair turns out to be everyone's favorite. Its stunning contemporary design is matched with a fun and functional swivel base wearing a Soft Silver Paint finish. Ultimately neutral, its seat and top rail are covered in a soft buff velvet, while its inside arm and inside back are highlighted by a

distinctive tight pleating effect in an elegant satin fabric with subtle touches of Robin's egg blue that adds even more glamour.

**CONSTRUCTION:** Plush poly foam. | 8-Way hand tied seat.

## FINISH:

Soft\_Silver\_Paint

## FABRIC:

Body Fabric: Outside and Pleated Inside Back and Arm 3161-11CC

Seat Cushion, Top Rail, and Arm Rail 2301-34CC