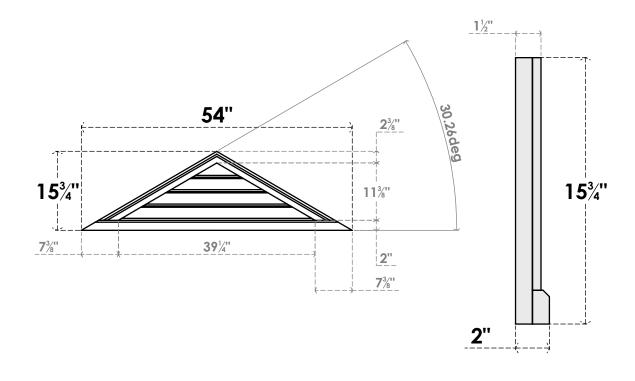

## GVPTR54X1603SF

54"W X 15-3/4"H TRIANGLE SURFACE MOUNT PVC GABLE VENT 7/12 PITCH: FUNCTIONAL, W/ 2"W X 2"P BRICKMOULD SILL FRAME

**VENTING AREA: 14.7 SQ IN** LOUVER HEIGHT: 2 7/8"

LOUVER QTY: 4

**FRONT** 

SIDE

1. INSTALLATION TO BE COMPLETED IN ACCORDANCE WITH MANUFACTURER'S SPECIFICATIONS. 2. DRAWING MAY NOT BE TO SCALE

3. THIS DRAWING IS INTENDED FOR DESIGN AND PLANNING PURPOSES ONLY.

4. ALL INFORMATION CONTAINED HEREIN WAS CURRENT AT THE TIME OF DEVELOPMENT BUT MUST BE REVIEWED AND APPROVED BY THE PRODUCT MANUFACTURER TO BE CONSIDERED ACCURATE.