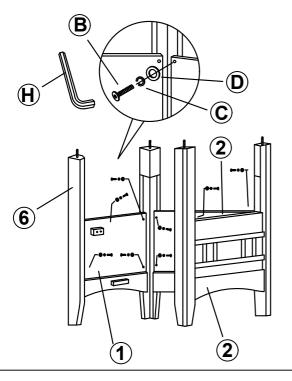

-----------------------|-----------|-------|---|-------------------------------------------|-----------|------|
| В | BOLT<br>( Ø1/4" x 1-9/16" - RBW )            | <b>()</b> | 14PCS | G | DOOR HINGE<br>( 120mm - RBW )             |           | 1PC  |
| С | LOCK WASHER<br>( Ø5/16" - RBW )              |           | 18PCS | н | ALLEN WRENCH<br>( M4 x 59mm - RBW )       |           | 1PC  |
| D | SMALL FLAT WASHER<br>( Ø5/16" x 19mm - RBW ) |           | 14PCS | I | WRENCH<br>( M4 x 50mm - RBW )             | <u></u>   | 1PC  |
| E | BIG FLAT WASHER<br>( Ø5/16" x 22mm - RBW )   |           | 4PCS  |   |                                           |           |      |

#### NOTE:

Phillips head screw driver is required in the assembly process; however, manufacturer does not provide this item.



## STEP 2



## STEP 3



## STEP 4



# ASSEMBLY INSTRUCTIONS STEP 5



# STEP 6 COMPLETE







**Note:** Dimension tolerance ±5%



Counter Height Chair

PAGE 1 OF 3

#### **ASSEMBLY TIPS:**

- 1. Remove hardware from box and sort by size.
- 2. Please check to see that all hardware and parts are present prior to start of assembly.
- 3. Please follow attached instructions in the same sequence as numbered to assure fast & easy assembly.



#### **WARNING!**

- 1. Don't attempt to repair or modify parts that are broken or defective. Please contact the store immediately.
- 2. This product is for home use only and not intended for commercial establishments.



ASSEMBLY TIME

**5 MINUTES** 

### PARTS IDENTIFICATION

| 1  | BACK FRAME                 | 1PC | 4L LEFT FRONT LEG    | €° | 1PC