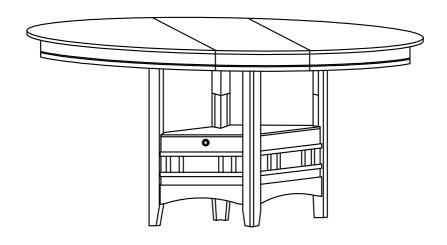

Counter Height Table

PAGE 1 OF 4

#### **ASSEMBLY TIPS:**

- 1. Remove hardware from box and sort by size.
- 2. Please check to see that all hardware and parts are present prior to start of assembly.
- 3. Please follow attached instructions in the same sequence as numbered to assure fast & easy assembly.



#### **WARNING!**

- 1. Don't attempt to repair or modify parts that are broken or defective. Please contact the store immediately.
- 2. This product is for home use only and not intended for commercial establishments.



ASSEMBLY TIME

15 MINUTES

### PARTS IDENTIFICATION

|   |                                | ı    |   |              |      |
|---|--------------------------------|------|---|--------------|------|
| 1 | SIDE PANEL WITH<br>EXTRA CLEAT | 1PC  | 5 | LEAF         | 1PC