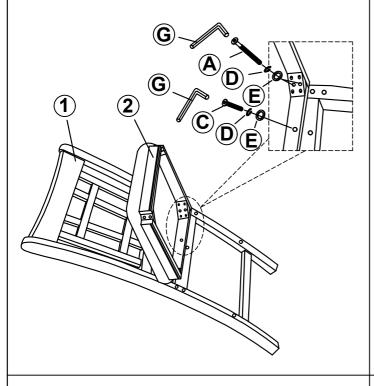

LONG BOLT<br>( Ø1/4" x 3" - RBW)        | (a)—))))))))))))))))))))))))))))))))))) | 4PCS | E | FLAT WASHER<br>( Ø5/16" - RBW )      |            | 9PCS |
| В | MEDIUM BOLT<br>( Ø1/4" x 2-1/2" - RBW ) |                                         | 4PCS | F | FLAT HEAD SCREW<br>(Ø4 x 40mm - RBW) | <b>(†)</b> | 6PCS |
| С | SHORT BOLT<br>( Ø1/4" x 1-1/2" - RBW )  | (a))))))))))))))))))))))))))))))))))))  | 1PC  | G | ALLEN WRENCH<br>( M4 x 59mm - RBW )  |            | 1PC  |
| D | LOCK WASHER<br>( Ø5/16" - RBW )         |                                         | 9PCS |   |                                      |            |      |

#### NOTE:

Quantities shown are for one chair.

Phillips head screw driver is required in the assembly process; however, manufacturer does not provide this item.



## STEP 2



## STEP 3



# STEP 4 COMPLETE







Note: Dimension tolerance ±5%