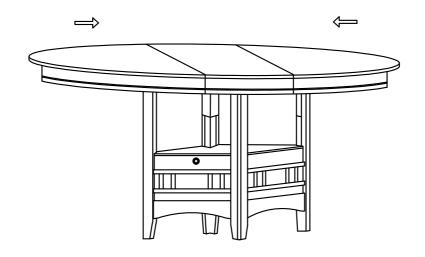

# STEP 6 COMPLETE

**Note:** Dimension tolerance ±5%

Counter Height Chair

PAGE 1 OF 3