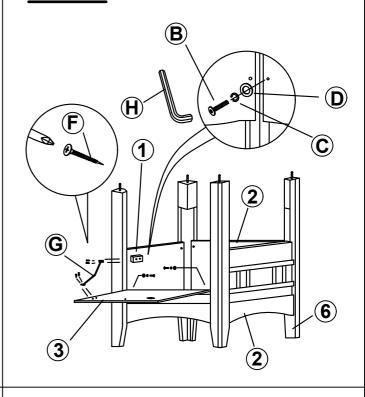

----------|-----------|-------|---|-------------------------------------------|-----------|------|
| В | BOLT<br>( Ø1/4" x 1-9/16" - RBW )            | <b>()</b> | 14PCS | G | DOOR HINGE<br>( 120mm - RBW )             |           | 1PC  |
| С | LOCK WASHER<br>( Ø5/16" - RBW )              |           | 18PCS | н | ALLEN WRENCH<br>( M4 x 59mm - RBW )       |           | 1PC  |
| D | SMALL FLAT WASHER<br>( Ø5/16" x 19mm - RBW ) |           | 14PCS | I | WRENCH<br>( M4 x 50mm - RBW )             | <u></u>   | 1PC  |
| E | BIG FLAT WASHER<br>( Ø5/16" x 22mm - RBW )   |           | 4PCS  |   |                                           |           |      |

#### NOTE:

Phillips head screw driver is required in the assembly process; however, manufacturer does not provide this item.



## STEP 2



## STEP 3



## STEP 4



# ASSEMBLY INSTRUCTIONS STEP 5



# STEP 6 COMPLETE







**Note:** Dimension tolerance ±5%



Counter Height Chair

PAGE 1 OF 3

#### **ASSEMBLY TIPS:**

- 1. Remove hardware from box and sort by size.
- 2. Please check to see that all hardware and parts are present prior to start of assembly.
- 3. Please follow attached instructions in the same sequence as numbered to assure fast & easy assembly.



#### **WARNING!**

- 1. Don't attempt to repair or modify parts that are broken or defective. Please contact the store immediately.
- 2. This product is for home use only and not intended for commercial establishments.



ASSEMBLY TIME

**5 MINUTES** 

### PARTS IDENTIFICATION

| 1  | BACK FRAME                 | 1PC | 4L LEFT FRONT LEG    | €° | 1PC |
|----|-----