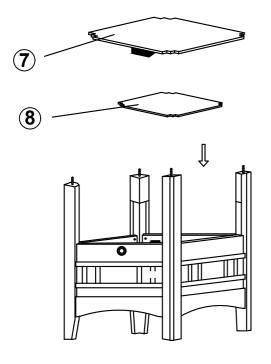

---------|-------|---|-------------------------------------------|-----------|------|
| В | BOLT<br>( Ø1/4" x 1-9/16" - RBW )            | <b>()</b> | 14PCS | G | DOOR HINGE<br>( 120mm - RBW )             |           | 1PC  |
| С | LOCK WASHER<br>( Ø5/16" - RBW )              |           | 18PCS | н | ALLEN WRENCH<br>( M4 x 59mm - RBW )       |           | 1PC  |
| D | SMALL FLAT WASHER<br>( Ø5/16" x 19mm - RBW ) |           | 14PCS | I | WRENCH<br>( M4 x 50mm - RBW )             | <u></u>   | 1PC  |
| E | BIG FLAT WASHER<br>( Ø5/16" x 22mm - RBW )   |           | 4PCS  |   |                                           |           |      |

#### NOTE:

Phillips head screw driver is required in the assembly process; however, manufacturer does not provide this item.



## STEP 2



## STEP 3



## STEP 4



# ASSEMBLY INSTRUCTIONS STEP 5



# STEP 6 COMPLETE







**Note:** Dimension tolerance ±5%



Counter Height Chair

PAGE 1 OF 3

#### **ASSEMBLY TIPS:**

- 1. Remove hardware from box and sort by size.
- 2. Please check to see that all hardware and parts are present prior to start of assembly.
- 3. Please follow attached instructions in the same sequence as numbered to assure fast & easy assembly.



#### **WARNING!**

- 1. Don't attempt to repair or modify parts that are broken or defective. Please contact the store immediately.
- 2. This product is for home use only and not intended for commercial establishments.



ASSEMBLY TIME

**5 MINUTES** 

### PARTS IDENTIFICATION

| 1  | BACK FRAME                 | 1PC | 4L LEFT FRONT LEG    | €° | 1PC |
|----|------------------