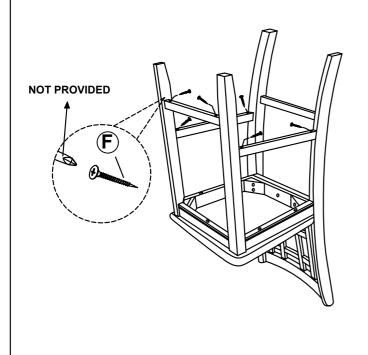

- RBW)        | (a)—))))))))))))))))))))))))))))))))))) | 4PCS | E | FLAT WASHER<br>( Ø5/16" - RBW )      |            | 9PCS |
| В | MEDIUM BOLT<br>( Ø1/4" x 2-1/2" - RBW ) |                                         | 4PCS | F | FLAT HEAD SCREW<br>(Ø4 x 40mm - RBW) | <b>(†)</b> | 6PCS |
| С | SHORT BOLT<br>( Ø1/4" x 1-1/2" - RBW )  | (a))))))))))))))))))))))))))))))))))))  | 1PC  | G | ALLEN WRENCH<br>( M4 x 59mm - RBW )  |            | 1PC  |
| D | LOCK WASHER<br>( Ø5/16" - RBW )         |                                         | 9PCS |   |                                      |            |      |

#### NOTE:

Quantities shown are for one chair.

Phillips head screw driver is required in the assembly process; however, manufacturer does not provide this item.



## STEP 2



## STEP 3



# STEP 4 COMPLETE







Note: Dimension tolerance ±5%