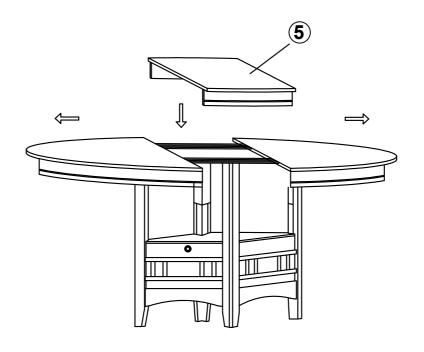

------------------|-----------|------|
| В | BOLT<br>( Ø1/4" x 1-9/16" - RBW )            | <b>()</b> | 14PCS | G | DOOR HINGE<br>( 120mm - RBW )             |           | 1PC  |
| С | LOCK WASHER<br>( Ø5/16" - RBW )              |           | 18PCS | н | ALLEN WRENCH<br>( M4 x 59mm - RBW )       |           | 1PC  |
| D | SMALL FLAT WASHER<br>( Ø5/16" x 19mm - RBW ) |           | 14PCS | I | WRENCH<br>( M4 x 50mm - RBW )             | <u></u>   | 1PC  |
| E | BIG FLAT WASHER<br>( Ø5/16" x 22mm - RBW )   |           | 4PCS  |   |                                           |           |      |

#### NOTE:

Phillips head screw driver is required in the assembly process; however, manufacturer does not provide this item.



## STEP 2



## STEP 3



## STEP 4



# ASSEMBLY INSTRUCTIONS STEP 5



# STEP 6 COMPLETE







**Note:** Dimension tolerance ±5%



Counter Height Chair

PAGE 1 OF 3

#### **ASSEMBLY TIPS:**

- 1. Remove hardware from box and sort by size.
- 2. Please check to see that all hardware and parts are present prior to start of assembly.
- 3. Please follow attached instructions in the same sequence as numbered to assure fast & easy assembly.



#### **WARNING!**

- 1. Don't attempt to repair or modify parts that are broken or defective. Please contact the store immediately.
- 2. This product is for home use only and not intended for commercial establishments.



ASSEMBLY TIME

**5 MINUTES** 

### PARTS IDENTIFICATION

| 1  | BACK FRAME                 | 1PC | 4L LEFT FRONT LEG    | €° | 1PC |
|----|----------------------------|-----|----------------------|----|--