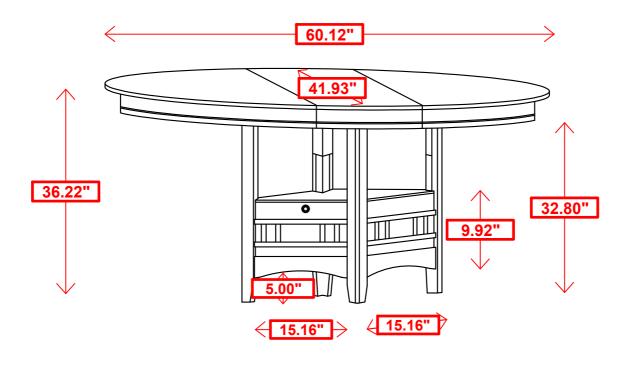

# STEP 6 COMPLETE

**Note:** Dimension tolerance ±5%

Counter Height Chair

PAGE 1 OF 3