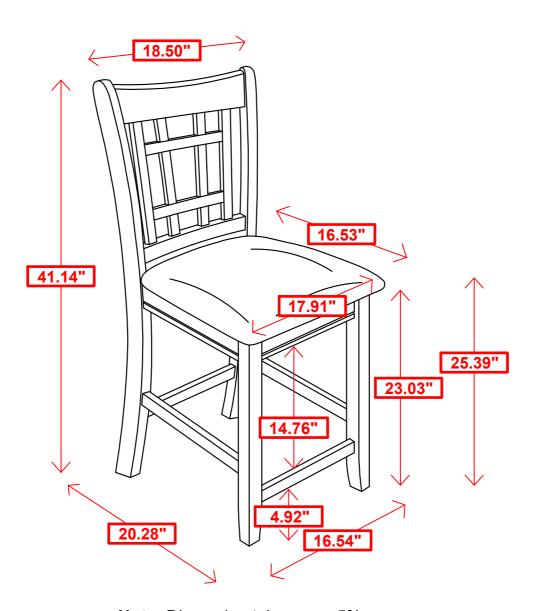

))))))))))))))))))))))))))))))) | 4PCS | E | FLAT WASHER<br>( Ø5/16" - RBW )      |            | 9PCS |
| В | MEDIUM BOLT<br>( Ø1/4" x 2-1/2" - RBW ) |                                         | 4PCS | F | FLAT HEAD SCREW<br>(Ø4 x 40mm - RBW) | <b>(†)</b> | 6PCS |
| С | SHORT BOLT<br>( Ø1/4" x 1-1/2" - RBW )  | (a))))))))))))))))))))))))))))))))))))  | 1PC  | G | ALLEN WRENCH<br>( M4 x 59mm - RBW )  |            | 1PC  |
| D | LOCK WASHER<br>( Ø5/16" - RBW )         |                                         | 9PCS |   |                                      |            |      |

#### NOTE:

Quantities shown are for one chair.

Phillips head screw driver is required in the assembly process; however, manufacturer does not provide this item.



## STEP 2



## STEP 3



# STEP 4 COMPLETE







Note: Dimension tolerance ±5%