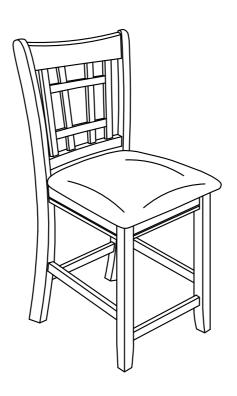

1-9/16" - RBW )            | <b>()</b> | 14PCS | G | DOOR HINGE<br>( 120mm - RBW )             |           | 1PC  |
| С | LOCK WASHER<br>( Ø5/16" - RBW )              |           | 18PCS | н | ALLEN WRENCH<br>( M4 x 59mm - RBW )       |           | 1PC  |
| D | SMALL FLAT WASHER<br>( Ø5/16" x 19mm - RBW ) |           | 14PCS | I | WRENCH<br>( M4 x 50mm - RBW )             | <u></u>   | 1PC  |
| E | BIG FLAT WASHER<br>( Ø5/16" x 22mm - RBW )   |           | 4PCS  |   |                                           |           |      |

#### NOTE:

Phillips head screw driver is required in the assembly process; however, manufacturer does not provide this item.



## STEP 2



## STEP 3



## STEP 4



# ASSEMBLY INSTRUCTIONS STEP 5



# STEP 6 COMPLETE







**Note:** Dimension tolerance ±5%



Counter Height Chair

PAGE 1 OF 3

#### **ASSEMBLY TIPS:**

- 1. Remove hardware from box and sort by size.
- 2. Please check to see that all hardware and parts are present prior to start of assembly.
- 3. Please follow attached instructions in the same sequence as numbered to assure fast & easy assembly.



#### **WARNING!**

- 1. Don't attempt to repair or modify parts that are broken or defective. Please contact the store immediately.
- 2. This product is for home use only and not intended for commercial establishments.



ASSEMBLY TIME

**5 MINUTES** 

### PARTS IDENTIFICATION

| 1  | BACK FRAME                 | 1PC | 4L LEFT FRONT LEG    | €° | 1PC |
|----|----------------------------|-----|----------------------|----|-----|
| 2  | SEAT CUSHION<br>WITH FRAME | 1PC | 4R RIGHT FRONT