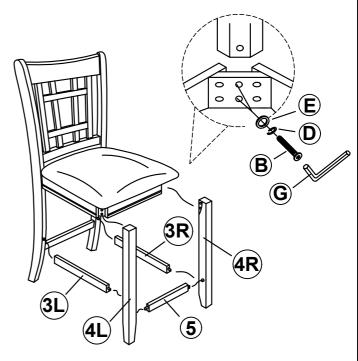

>( Ø1/4" x 3" - RBW)        | (a)—))))))))))))))))))))))))))))))))))) | 4PCS | E | FLAT WASHER<br>( Ø5/16" - RBW )      |            | 9PCS |
| В | MEDIUM BOLT<br>( Ø1/4" x 2-1/2" - RBW ) |                                         | 4PCS | F | FLAT HEAD SCREW<br>(Ø4 x 40mm - RBW) | <b>(†)</b> | 6PCS |
| С | SHORT BOLT<br>( Ø1/4" x 1-1/2" - RBW )  | (a))))))))))))))))))))))))))))))))))))  | 1PC  | G | ALLEN WRENCH<br>( M4 x 59mm - RBW )  |            | 1PC  |
| D | LOCK WASHER<br>( Ø5/16" - RBW )         |                                         | 9PCS |   |                                      |            |      |

#### NOTE:

Quantities shown are for one chair.

Phillips head screw driver is required in the assembly process; however, manufacturer does not provide this item.



## STEP 2



## STEP 3



# STEP 4 COMPLETE







Note: Dimension tolerance ±5%