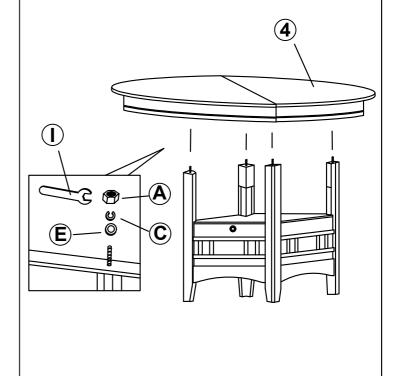

### PARTS IDENTIFICATION

|   |                                | ı    |   |              |      |
|---|--------------------------------|------|---|--------------|------|
| 1 | SIDE PANEL WITH<br>EXTRA CLEAT | 1PC  | 5 | LEAF         | 1PC  |
| 2 | SIDE PANEL                     | 2PCS | 6 | LEG          | 4PCS |
| 3 | DOOR PANEL                     | 1PC  | 7 | TOP PANEL    | 1PC  |
| 4 | тор 🧲                          | 1PC  | 8 | BOTTOM PANEL | 1PC  |

### **HARDWARE IDENTIFICATION**

| Α | HEX NUT<br>( Ø5/16" x 1/2" - RBW )           |           | 4PCS  | F | FLAT HEAD SCREW<br>( Ø3.5 x 9/16" - RBW ) | <b>()</b> | 4PCS |
|---|----------------------------------------------|-----------|-------|---|-------------------------------------------|-----------|------|
| В | BOLT<br>( Ø1/4" x 1-9/16" - RBW )            | <b>()</b> | 14PCS | G | DOOR HINGE<br>( 120mm - RBW )             |           | 1PC  |
| С | LOCK WASHER<br>( Ø5/16" - RBW )              |           | 18PCS | н | ALLEN WRENCH<br>( M4 x 59mm - RBW )       |           | 1PC  |
| D | SMALL FLAT WASHER<br>( Ø5/16" x 19mm - RBW ) |           | 14PCS | I | WRENCH<br>( M4 x 50mm - RBW )             | <u></u>   | 1PC  |
| E | BIG FLAT WASHER<br>( Ø5/16" x 22mm - RBW )   |           | 4PCS  |   |                                           |           |      |

## STEP 2