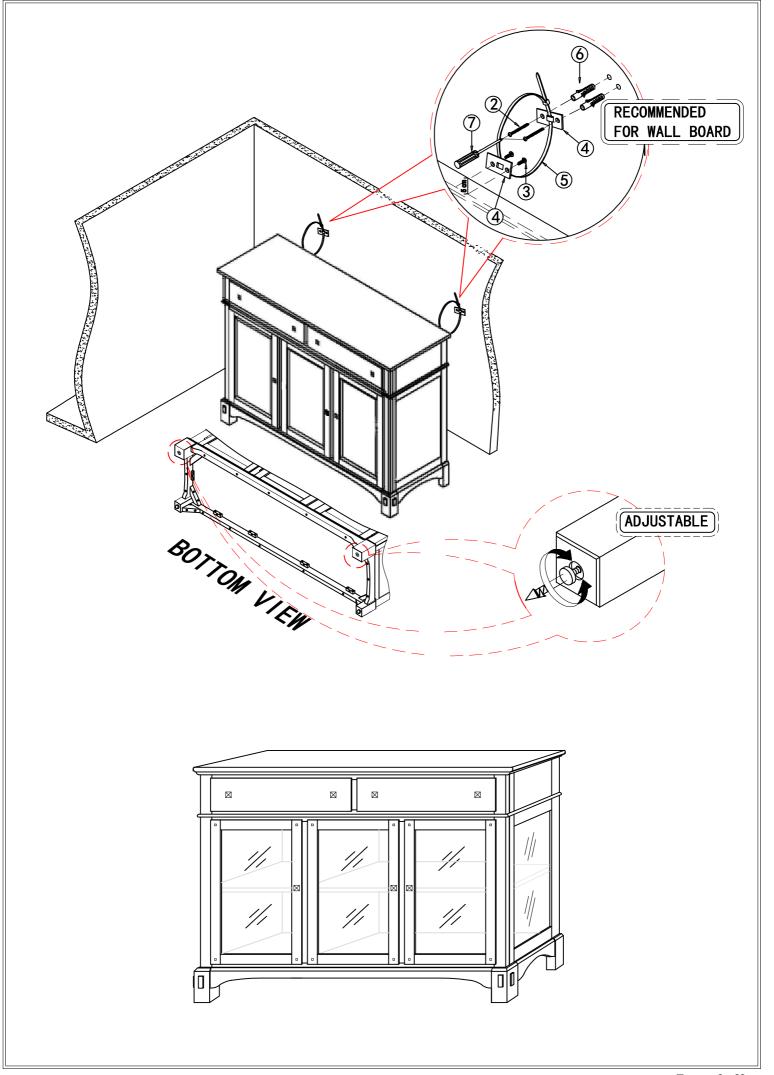

## Assembly Instruction

| PARTS LIST    | NO. | PICTURE    | DESCRIPTION                                          | DIMENSION | Qty |
|---------------|-----|------------|------------------------------------------------------|-----------|-----|
|               | A   |            | SHELF                                                |           | 1   |
|               | В   |            | SHELF                                                |           | 1   |
| HARDWARE LIST | NO. | PICTURE    | DESCRIPTION                                          | DIMENSION | Qty |
|               | 1   |            | SHELF PIN                                            |           | 8   |
|               | 2   | Ommuno     | Screw                                                | M8*2"     | 4   |
|               | 3   | Dingun,    | Screw                                                | M8*5/8"   | 4   |
|               | 4   | <u>опо</u> | Plastic Anchor                                       |           | 4   |
|               | 5   |            | Restraint Strap                                      | 5*7*280mm | 2   |
|               | 6   | O gana)    | Concrete Wall anchor for anti tipping (Not Included) |           | 4   |
|               | 7   |            | Philips Head Screwdriver(Not Included)               |           |     |