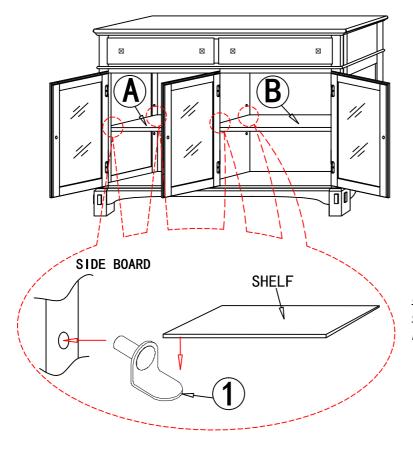

| DIMENSION | Qty |
|               | 1   |            | SHELF PIN                                            |           | 8   |
|               | 2   | Ommuno     | Screw                                                | M8*2"     | 4   |
|               | 3   | Dingun,    | Screw                                                | M8*5/8"   | 4   |
|               | 4   | <u>опо</u> | Plastic Anchor                                       |           | 4   |
|               | 5   |            | Restraint Strap                                      | 5*7*280mm | 2   |
|               | 6   | O gana)    | Concrete Wall anchor for anti tipping (Not Included) |           | 4   |
|               | 7   |            | Philips Head Screwdriver(Not Included)               |           |     |



Insert shelf pins on sideboard and put shelves on shelf pins properly