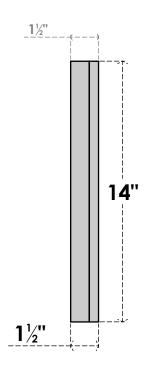

## GVPVE32X1402SF

32"W X 14"H RECTANGLE SURFACE MOUNT PVC GABLE VENT: FUNCTIONAL, W/ 2"W X 1-1/2"P **BRICKMOULD FRAME** 

**VENTING AREA: 21 SQ IN** LOUVER HEIGHT: 2 1/2"

LOUVER QTY: 4

**FRONT** 

SIDE

EKENA MILLWORK 2300 WEST MAIN ST. CLARKSVILLE, TX 75426 TOLL FREE: 866-607-0453 WWW.EKENAMILLWORK.COM