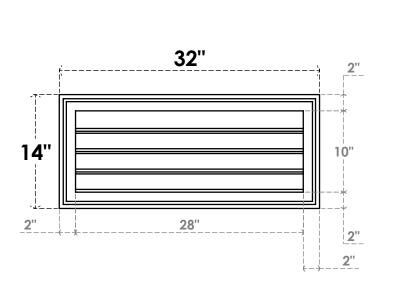

## GVPVE32X1402SF

32"W X 14"H RECTANGLE SURFACE MOUNT PVC GABLE VENT: FUNCTIONAL, W/ 2"W X 1-1/2"P **BRICKMOULD FRAME** 

**VENTING AREA: 21 SQ IN** LOUVER HEIGHT: 2 1/2"

LOUVER QTY: 4

**FRONT** 

SIDE

EKENA MILLWORK 2300 WEST MAIN ST. CLARKSVILLE, TX 75426 TOLL FREE: 866-607-0453 WWW.EKENAMILLWORK.COM