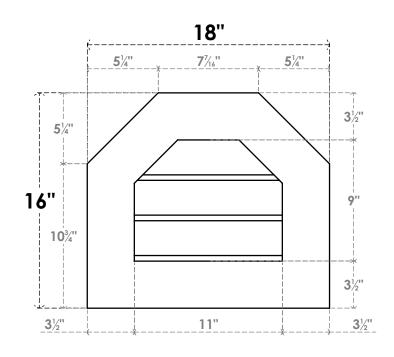

## GVPOT18X1601SN

18"W X 16"H OCTAGONAL TOP SURFACE MOUNT PVC GABLE VENT: NON-FUNCTIONAL, W/ 3-1/2"W X 1"P STANDARD FRAME

FRONT

LOUVER HEIGHT: 3" LOUVER QTY: 3

## RK

NOTES 1. INSTALLATION TO BE COMPLETED IN ACCORDANCE WITH MANUFACTURER'S SPECIFICATIONS. 2. DRAWING MAY NOT BE TO SCALE

SIDE

THIS DRAWING IS INTENDED FOR DESIGN AND PLANNING PURPOSES ONLY.
ALL INFORMATION CONTAINED HEREIN WAS CURRENT AT THE TIME OF DEVELOPMENT BUT MUST BE REVIEWED AND APPROVED BY THE PRODUCT MANUFACTURER TO BE CONSIDERED ACCURATE.
ARCHITECTURAL GRADE PVC PRODUCTS ARE MADE FROM EXPANDED CELLULAR PVC AND COME NATURALLY WHITE BUT MAY BE