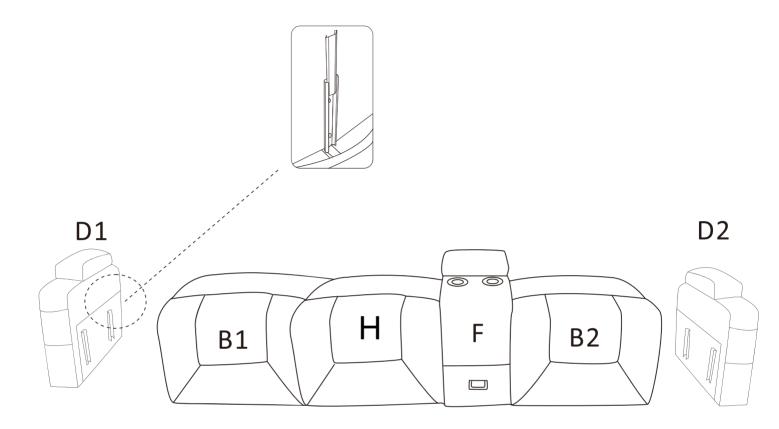

Note: The Part 4 is used around H part and the center console, and Part 5 is used to fix the Part 6 near the chair.

\* Mounting Three parts 4 horizontally side by side is more stable.

Accessories: Part D1\*1 Part D2\*1

Operating Procedure:

Inselt left and right armrest pads (Part D1 Part D2) into the armrests. Align the slot and slide armrest pad forward to ensure it snaps in properly.

Accessories: Part A1\*1 Part A2\*1 Part G\*1