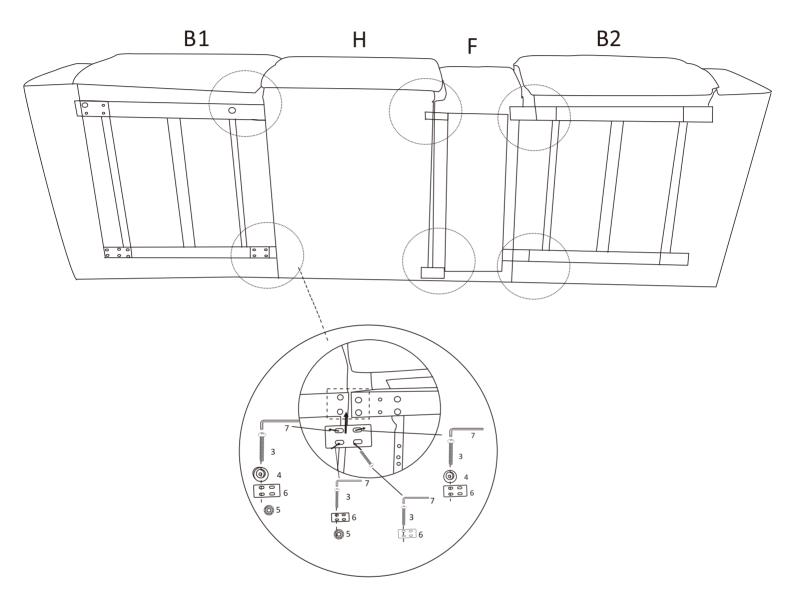

### Step 1

Accessories: Part 3\*24 Part 4\*12 Part 5\*8 Part 6\*6

Operating Procedure:

Connect the Part B1/B2/F/H by using the Part 6. For the conveenience to adjust parts connection, never fully tighten the screws until you finish the installation, tighten screws to 80%-90% is enough.

Note: The Part 4 is used around H part and the center console, and Part 5 is used to fix the Part 6 near the chair.

\* Mounting Three parts 4 horizontally side by side is more stable.

Accessories: Part D1\*1 Part D2\*1