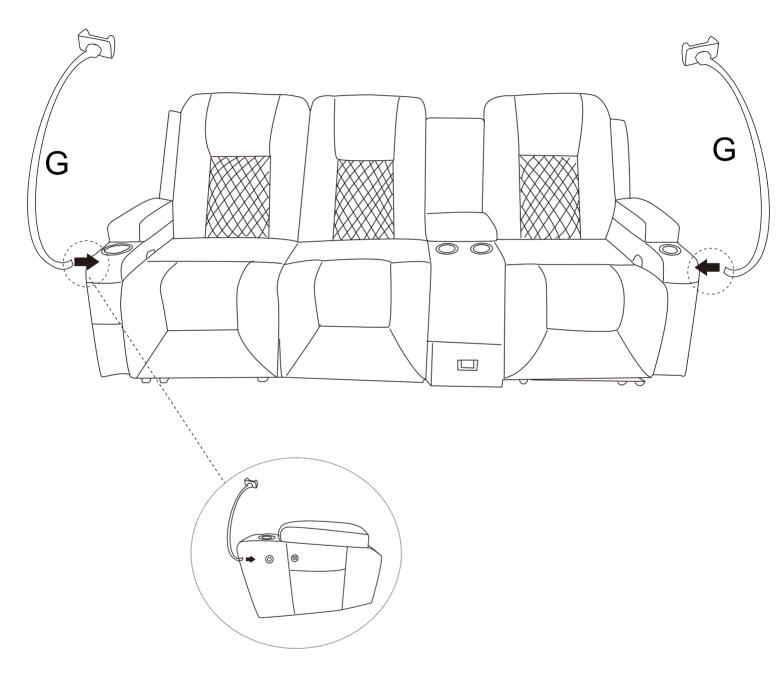

Accessories: Part G \* 2 Operating Procedure:

Connect the Part G to the D1/D2 handrail

Accessories: Part 8\*2

Operating Procedure:

Connect the wires on the plug, then plug it in and start using it.