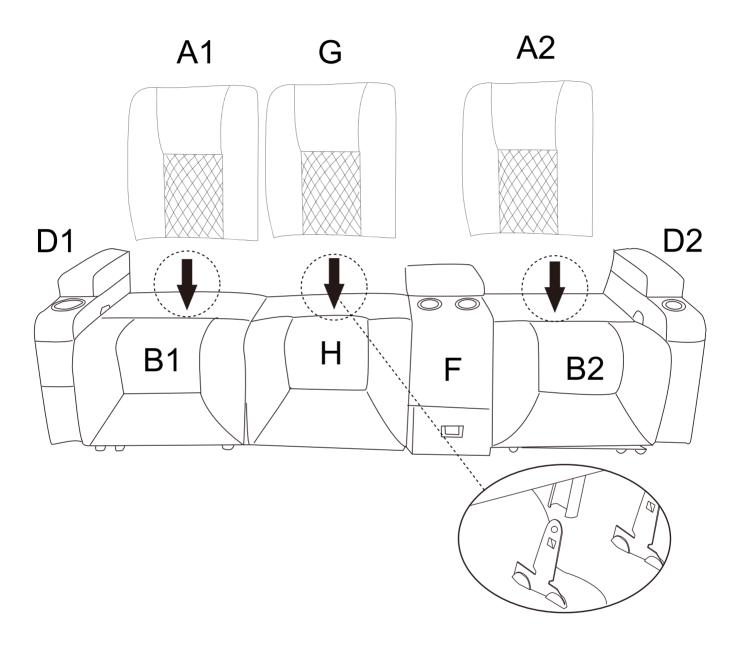

Operating Procedure:

Inselt left and right armrest pads (Part D1 Part D2) into the armrests. Align the slot and slide armrest pad forward to ensure it snaps in properly.

Accessories: Part A1\*1 Part A2\*1 Part G\*1

**Operating Procedure:** 

Align the backrests(Part A1 Part A2 Part G) with the slot on the Ibases(Part B1 Part B2 Part H) separately and insert them firmly, when you hear a click that's correct installation