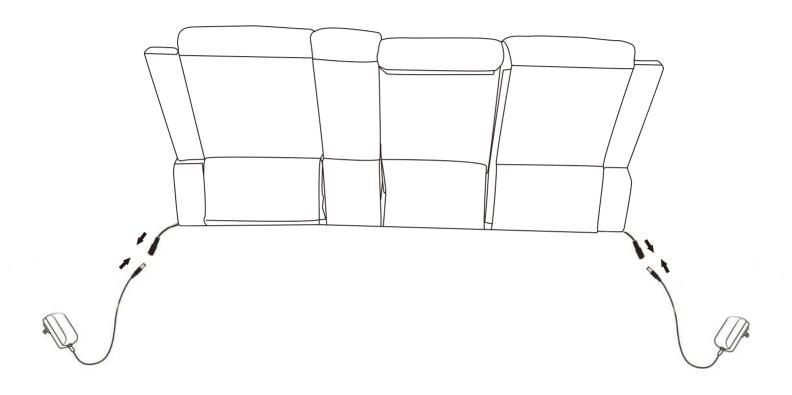

Accessories: Part G \* 2 Operating Procedure:

Connect the Part G to the D1/D2 handrail

Accessories: Part 8\*2

Operating Procedure:

Connect the wires on the plug, then plug it in and start using it.