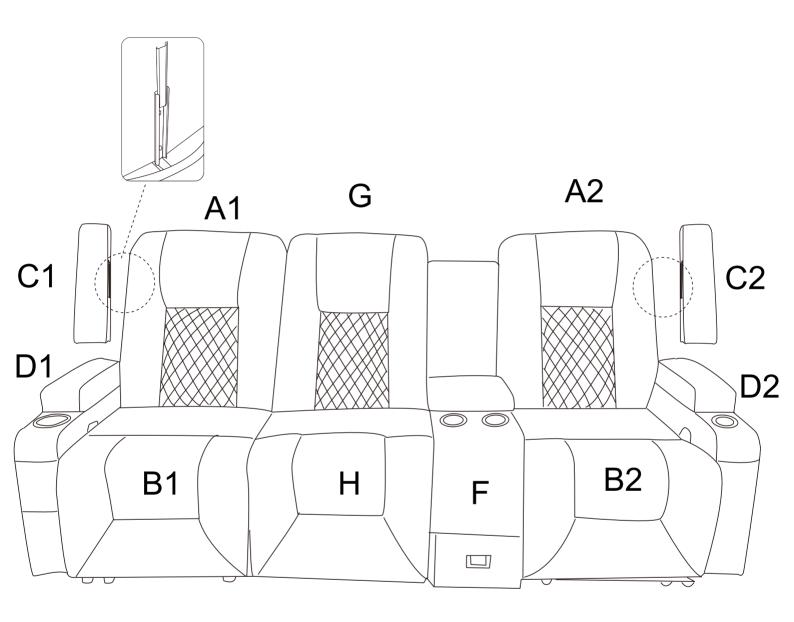

Note:Part E is placed in the inner space of Part F. Open the zipper at the bottom of Part F to take it out.

Accessories: Part C1\*1 Part C2\*1

**Operating Procedure:** 

Align the Part C1 and Part C2 with the slot on the backrests (Part A1 Part A2) separately and insert them firmly.