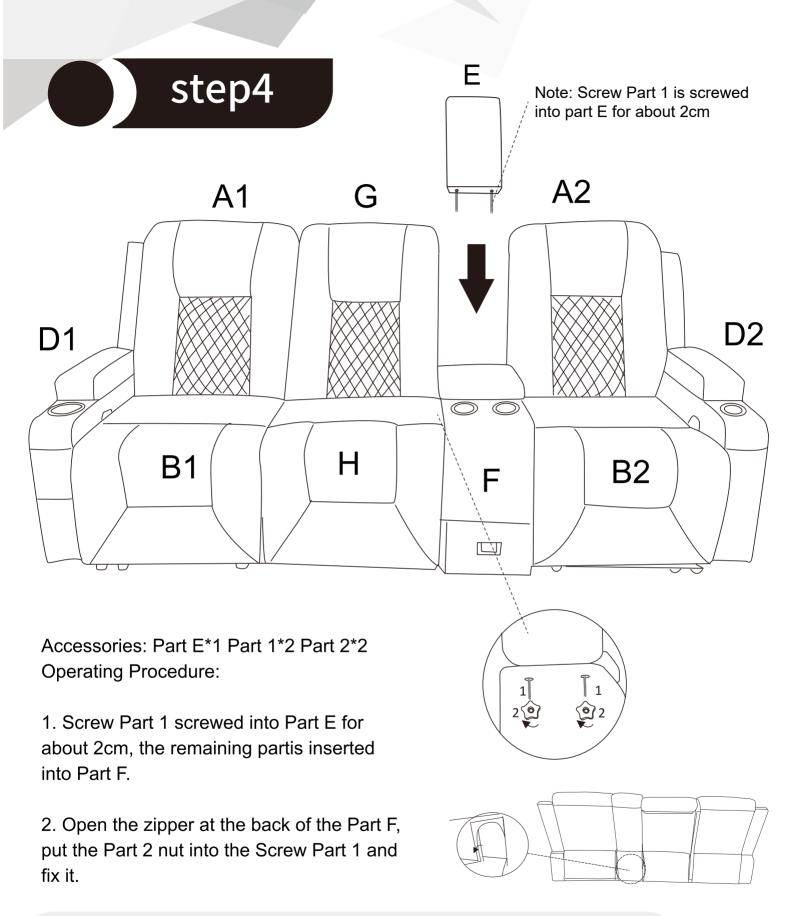

Note:Part E is placed in the inner space of Part F. Open the zipper at the bottom of Part F to take it out.

Accessories: Part C1\*1 Part C2\*1

**Operating Procedure:** 

Align the Part C1 and Part C2 with the slot on the backrests (Part A1 Part A2) separately and insert them firmly.