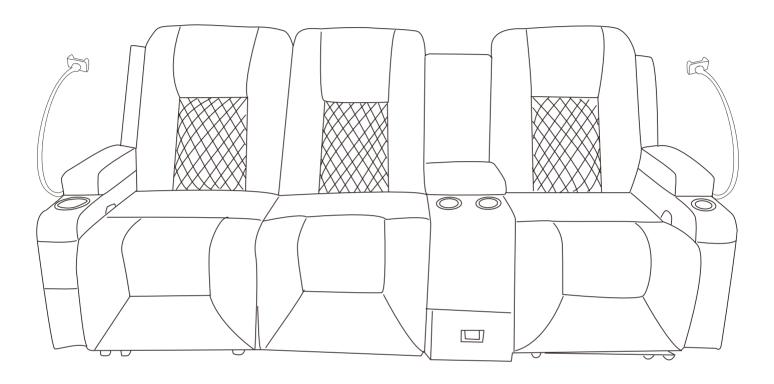

#### Recliner Sofa

#### Operating instruction

- NOTE: This sofa ships in 4 boxes. All accessories are included.
- Our package comes with some cardboard that you can unfold before installing and then put the sofa on the cardboard for assembly to prevent the fabric from wearing out.
- If you have any questions after receiving the sofa, please contact us in time and provide pictures. We will try our best to help you solve it.