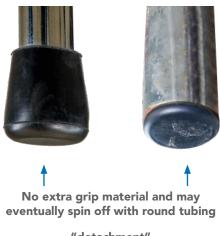

## **Examples of Poorly Designed Glides**

Internal Washer for

**Protection** 

"detachment"

Dents and scratches on the floor caused by detachment of low quality glides or possibly due to poor design or low quality manufacturing