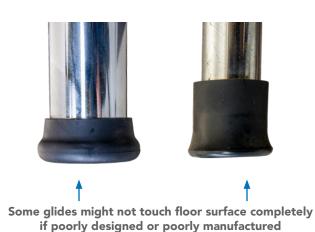

## **Examples of Poorly Designed Glides**

Internal Washer for

**Protection** 

"detachment"

Dents and scratches on the floor caused by detachment of low quality glides or possibly due to poor design or low quality manufacturing