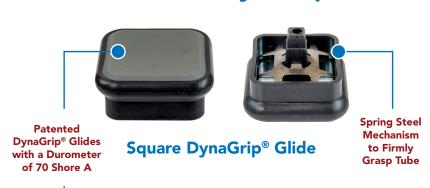

## **AmTab: Patented DynaGrip® Glides**

Architect specified. Designer selected. Client adored.™

**SPECIFY:** 

- 1. AmTab Brand No Alternates, No Substitutions
- 2. AmTab DynaGrip® Glides with DynaGrip®, Internal Washer, and Spring Steel Mechanism to Firmly Latch to the Steel Tube and Protect Floors
- 3. AmTab Durometer of 70 Shore A to Protect Floors and to Firmly Stabilize Product on the Floor