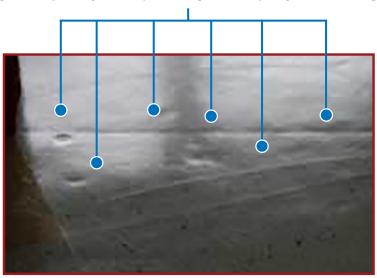

## **Examples of Poorly Designed Glides**

Internal Washer for

**Protection** 

"detachment"

Dents and scratches on the floor caused by detachment of low quality glides or possibly due to poor design or low quality manufacturing