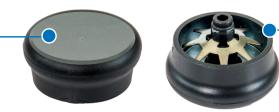

## **Examples of Poorly Designed Glides**

Internal Washer for

**Protection** 

"detachment"

Dents and scratches on the floor caused by detachment of low quality glides or possibly due to poor design or low quality manufacturing