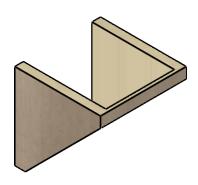

#### ITEM NUMBER: CORU10X10X10CONRCPR

10"W X 10"D X 10"H SERIES 1 WIDE CONCORD ROUGH CEDAR TIMBERTHANE FAUX WOOD CORBEL, PRIMED

# **ISOMETRIC**

**EKENA MILLWORK** 2300 WEST MAIN ST. CLARKSVILLE, TX 75426 TOLL FREE: 866-607-0453 WWW.EKENAMILLWORK.COM

GENERATED DATE: 01/27/2023

- 1. INSTALLATION TO BE COMPLETED IN ACCORDANCE WITH MANUFACTURER'S SPECIFICATIONS.