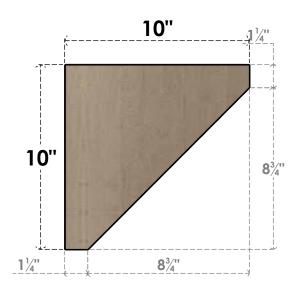

#### ITEM NUMBER: CORU10X10X10CONRCPR

10"W X 10"D X 10"H SERIES 1 WIDE CONCORD ROUGH CEDAR TIMBERTHANE FAUX WOOD CORBEL, PRIMED

### SIDE PROFILE