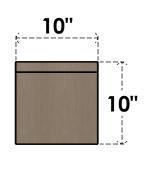

#### ITEM NUMBER: CORU10X10X10CONRCPR

10"W X 10"D X 10"H SERIES 1 WIDE CONCORD ROUGH CEDAR TIMBERTHANE FAUX WOOD CORBEL, PRIMED

# FRONT PROFILE