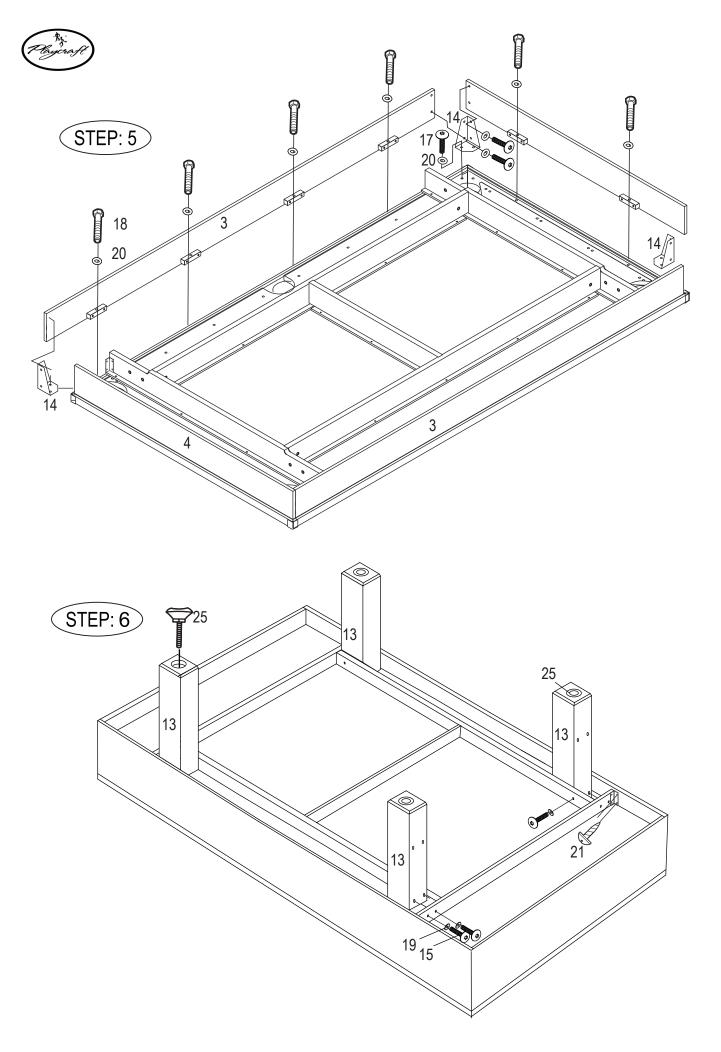

\*NOTE\* - Your table arrives assembled through Step 5 below. Steps 1-5 are included in the event billiard cloth or parts require replacing