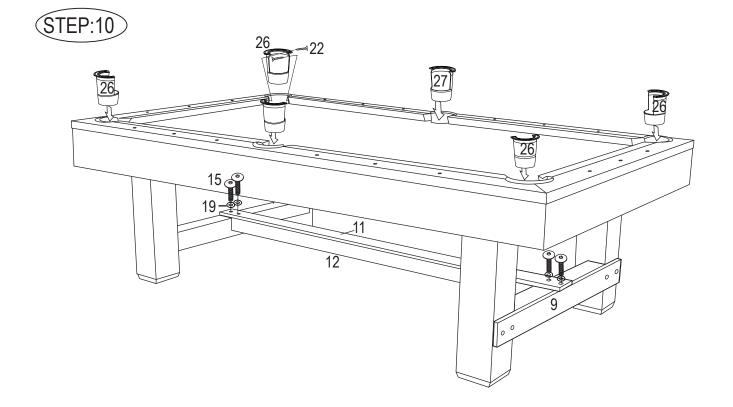

\*NOTE\* - Your table arrives assembled through Step 5 below. Steps 1-5 are included in the event billiard cloth or parts require replacing