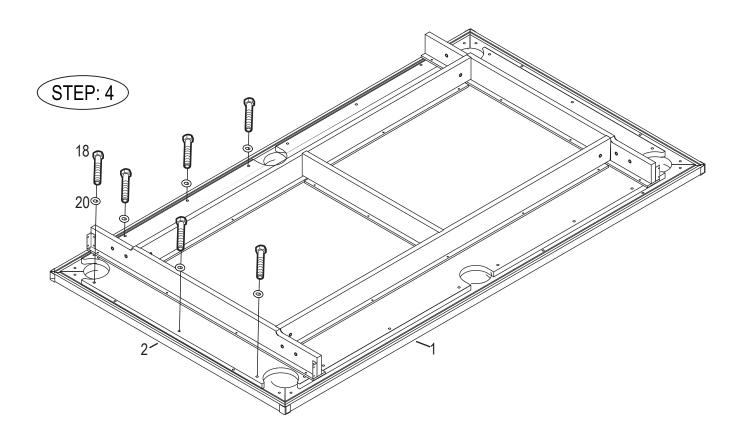

\*NOTE\* - Your table arrives assembled through Step 5 below. Steps 1-5 are included in the event billiard cloth or parts require replacing