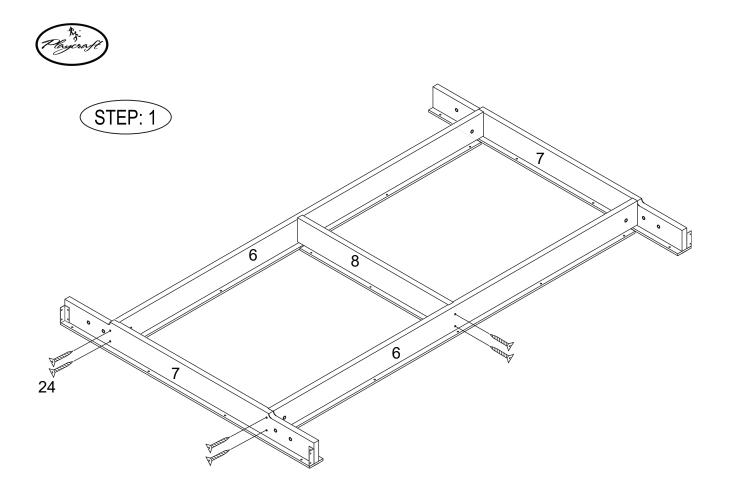

\*NOTE\* - Your table arrives assembled through Step 5 below. Steps 1-5 are included in the event billiard cloth or parts require replacing

# Parts List

| #1    | 4                      | #2                                                                           | #3                                    | #4                                                                            | #5                                                                      | #6                                                   |
|-------|------------------------|------------------------------------------------------------------------------|---------------------------------------|-------------------------------------------------------------------------------|-------------------------------------------------------------------------|------------------------------------------------------|
|       |                        |                                                                              |                                       |                                                                               | ~~~~~~~~~~~~~~~~~~~~~~~~~~~~~~~~~~~~~~~                                 |                                                      |
|       |                        |                                                                              |                                       |                                                                               | 2                                                                       |                                                      |
|       |                        |                                                                              | [ m                                   |                                                                               |                                                                         |                                                      |
|       | Side Rail<br>2 Pcs     | End Rail<br>2 Pcs                                                            | Side Apron<br>2 Pcs                   | End Apron<br>2 Pcs                                                            | Playingfield<br>1 Pc                                                    | Side Beam<br>2 Pcs                                   |
| #7    |                        | #8                                                                           | #9                                    | #10                                                                           | #11                                                                     | #12                                                  |
| li li |                        |                                                                              |                                       |                                                                               |                                                                         |                                                      |
|       |                        |                                                                              | · · ·                                 |                                                                               |                                                                         |                                                      |
|       | End Beam               | Middle Beam                                                                  | Leg Cross Beam - Top                  | Leg Cross Beam - Bottom                                                       | Center Spanner -Top                                                     | Center Spanner - Bottom                              |
|       | 1 Pcs                  | 1 Pcs                                                                        | 2 Pcs                                 | 2 Pcs                                                                         | 1 Pc                                                                    | 1 Pc                                                 |
| #13   |                        | #14                                                                          | #15                                   | #16                                                                           | #17                                                                     | #18                                                  |
|       | · •                    |                                                                              |                                       |                                                                               |                                                                         | a                                                    |
|       |                        |                                                                              |                                       |                                                                               |                                                                         |                                                      |
|       | Leg                    | Metal Corner Connector                                                       | Allen Bolt - 8x45mm                   | Allen Bolt - 8x25mm                                                           | Allen Bolt - 6x12mm                                                     | Bolt - 6x40mm                                        |
|       |                        |                                                                              |                                       |                                                                               |                                                                         |                                                      |
|       | 4 Pcs                  | 4 Pcs                                                                        | 24 Pcs                                | 7 Pcs                                                                         | 24 Pcs                                                                  | 30 Pcs                                               |
| #19   |                        | 4 Pcs<br>#20                                                                 | #21                                   | #22                                                                           | <sup>24 Pcs</sup><br>#23                                                | 30 Pcs<br>#24                                        |
| #19   |                        | #20                                                                          |                                       |                                                                               | #23                                                                     | #24                                                  |
| #19   |                        |                                                                              |                                       | #22                                                                           | #23                                                                     |                                                      |
|       | $\bigcirc$             | #20                                                                          | #21                                   | #22                                                                           | #23                                                                     | #24                                                  |
| V     | Vasher - 8mm<br>31 Pcs | #20<br>()<br>Washer - 6mm<br>30 Pcs                                          | #21<br>Screw - 4x18mm<br>8 Pcs        | #22<br>Flat Screw - 4x12mm<br>12 Pcs                                          | #23<br>Flat Screw - 4x20mm<br>36 Pcs                                    | #24<br>Flat Screw - 4x45mm<br>12 Pcs                 |
|       | Vasher - 8mm<br>31 Pcs | #20<br>Ø<br>Washer - 6mm                                                     | #21                                   | #22<br>Flat Screw - 4x12mm                                                    | #23<br>Flat Screw - 4x20mm<br>36 Pcs                                    | #24<br>Flat Screw - 4x45mm                           |
| V     | Vasher - 8mm<br>31 Pcs | #20<br>()<br>Washer - 6mm<br>30 Pcs                                          | #21<br>Screw - 4x18mm<br>8 Pcs        | #22<br>Flat Screw - 4x12mm<br>12 Pcs                                          | #23<br>Flat Screw - 4x20mm<br>36 Pcs                                    | #24<br>Flat Screw - 4x45mm<br>12 Pcs<br>#29          |
| V     | Vasher - 8mm<br>31 Pcs | #20<br>()<br>Washer - 6mm<br>30 Pcs                                          | #21<br>Screw - 4x18mm<br>8 Pcs        | #22<br>Flat Screw - 4x12mm<br>12 Pcs                                          | #23<br>Flat Screw - 4x20mm<br>36 Pcs                                    | #24<br>Flat Screw - 4x45mm<br>12 Pcs                 |
| #25   | Washer - 8mm<br>31 Pcs | #20<br>Washer - 6mm<br>30 Pcs<br>#26                                         | #21<br>Screw - 4x18mm<br>8 Pcs<br>#27 | #22<br>Flat Screw - 4x12mm<br>12 Pcs<br>#28                                   | #23<br>Flat Screw - 4x20mm<br>36 Pcs<br>#29                             | #24<br>Flat Screw - 4x45mm<br>12 Pcs<br>#29          |
| #25   | Washer - 8mm<br>31 Pcs | #20<br>Washer - 6mm<br><u>30 Pcs</u><br>#26<br>Corner Pocket<br><u>4 Pcs</u> | #21<br>Screw - 4x18mm<br>8 Pcs<br>#27 | #22<br>Flat Screw - 4x12mm<br>12 Pcs<br>#28<br>Billiard Ball - 2.25"<br>1 Set | #23<br>Flat Screw - 4x20mm<br>36 Pcs<br>#29<br>Triangle - 2.25"<br>1 Pc | #24<br>Flat Screw - 4x45mm<br>12 Pcs<br>#29          |
| #25   | Washer - 8mm<br>31 Pcs | #20<br>Washer - 6mm<br><u>30 Pcs</u><br>#26<br>Corner Pocket                 | #21<br>Screw - 4x18mm<br>8 Pcs<br>#27 | #22<br>Flat Screw - 4x12mm<br>12 Pcs<br>#28<br>Billiard Ball - 2.25"          | #23<br>Flat Screw - 4x20mm<br><u>36 Pcs</u><br>#29<br>Triangle - 2.25"  | #24<br>Flat Screw - 4x45mm<br>12 Pcs<br>#29<br>Chalk |
| #25   | Washer - 8mm<br>31 Pcs | #20<br>Washer - 6mm<br><u>30 Pcs</u><br>#26<br>Corner Pocket<br><u>4 Pcs</u> | #21<br>Screw - 4x18mm<br>8 Pcs<br>#27 | #22<br>Flat Screw - 4x12mm<br>12 Pcs<br>#28<br>Billiard Ball - 2.25"<br>1 Set | #23<br>Flat Screw - 4x20mm<br>36 Pcs<br>#29<br>Triangle - 2.25"<br>1 Pc | #24<br>Flat Screw - 4x45mm<br>12 Pcs<br>#29<br>Chalk |
| #25   | Washer - 8mm<br>31 Pcs | #20<br>Washer - 6mm<br><u>30 Pcs</u><br>#26<br>Corner Pocket<br><u>4 Pcs</u> | #21<br>Screw - 4x18mm<br>8 Pcs<br>#27 | #22<br>Flat Screw - 4x12mm<br>12 Pcs<br>#28<br>Billiard Ball - 2.25"<br>1 Set | #23<br>Flat Screw - 4x20mm<br>36 Pcs<br>#29<br>Triangle - 2.25"<br>1 Pc | #24<br>Flat Screw - 4x45mm<br>12 Pcs<br>#29<br>Chalk |
| #25   | Washer - 8mm<br>31 Pcs | #20<br>Washer - 6mm<br>30 Pcs<br>#26<br>Corner Pocket<br>4 Pcs<br>#31        | #21<br>Screw - 4x18mm<br>8 Pcs<br>#27 | #22<br>Flat Screw - 4x12mm<br>12 Pcs<br>#28<br>Billiard Ball - 2.25"<br>1 Set | #23<br>Flat Screw - 4x20mm<br>36 Pcs<br>#29<br>Triangle - 2.25"<br>1 Pc | #24<br>Flat Screw - 4x45mm<br>12 Pcs<br>#29<br>Chalk |