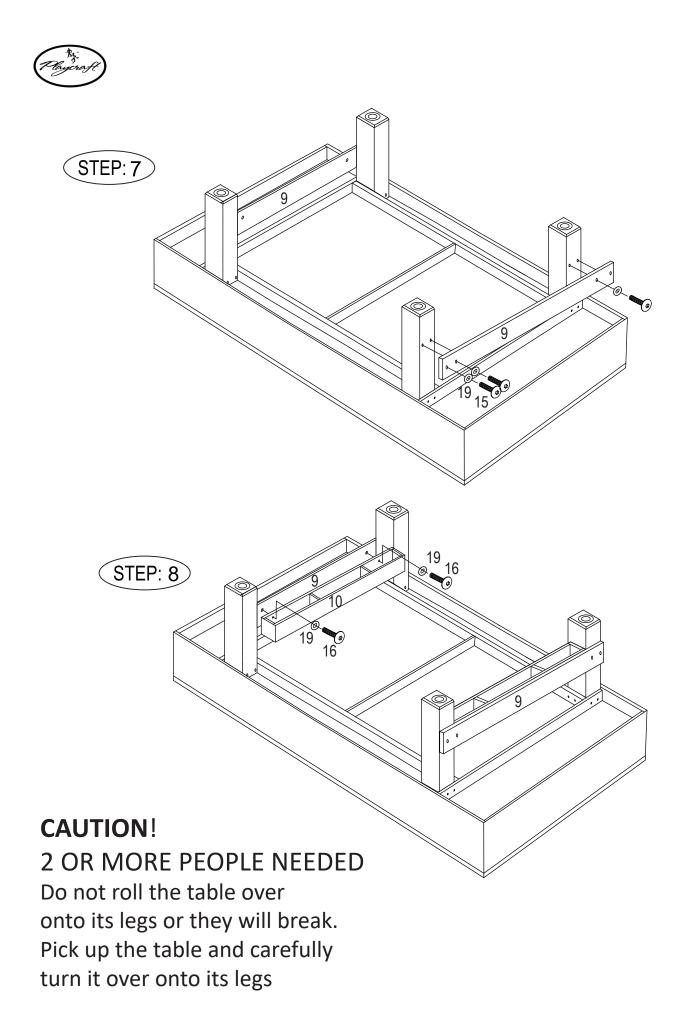

\*NOTE\* - Your table arrives assembled through Step 5 below. Steps 1-5 are included in the event billiard cloth or parts require replacing