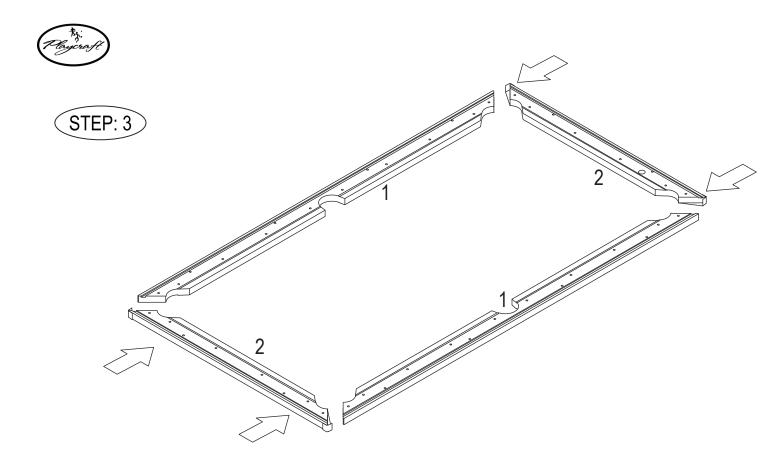

\*NOTE\* - Your table arrives assembled through Step 5 below. Steps 1-5 are included in the event billiard cloth or parts require replacing

# Parts List

| #1    | 4                      | #2                                                                           | #3                                    | #4                                                                            | #5                                                                      | #6                                                   |
|-------|------------------------|------------------------------------------------------------------------------|---------------------------------------|-------------------------------------------------------------------------------|-------------------------------------------------------------------------|------------------------------------------------------|
|       |                        |                                                                              |                                       |                                                                               | ~~~~~~~~~~~~~~~~~~~~~~~~~~~~~~~~~~~~~~~                                 |                                                      |
|       |                        |                                                                              |                                       |                                                                               | 2                                                                       |                                                      |
|       |                        |                                                                              | [ m                                   |                                                                               |                                                                         |                                                      |
|       | Side Rail<br>2 Pcs     | End Rail<br>2 Pcs                                                            | Side Apron<br>2 Pcs                   | End Apron<br>2 Pcs                                                            | Playingfield<br>1 Pc                                                    | Side Beam<br>2 Pcs                                   |
| #7    |                        | #8                                                                           | #9                                    | #10                                                                           | #11                                                                     | #12                                                  |
| li li |                        |                                                                              |                                       |                                                                               |                                                                         |                                                      |
|       |                        |                                                                              | · · ·                                 |                                                                               |                                                                         |                                                      |
|       | End Beam               | Middle Beam                                                                  | Leg Cross Beam - Top                  | Leg Cross Beam - Bottom                                                       | Center Spanner -Top                                                     | Center Spanner - Bottom                              |
|       | 1 Pcs                  | 1 Pcs                                                                        | 2 Pcs                                 | 2 Pcs                                                                         | 1 Pc                                                                    | 1 Pc                                                 |
| #13   |                        | #14                                                                          | #15                                   | #16                                                                           | #17                                                                     | #18                                                  |
|       | · •                    |                                                                              |                                       |                                                                               |                                                                         | a                                                    |
|       |                        |                                                                              |                                       |                                                                               |                                                                         |                                                      |
|       | Leg                    | Metal Corner Connector                                                       | Allen Bolt - 8x45mm                   | Allen Bolt - 8x25mm                                                           | Allen Bolt - 6x12mm                                                     | Bolt - 6x40mm                                        |
|       |                        |                                                                              |                                       |                                                                               |                                                                         |                                                      |
|       | 4 Pcs                  | 4 Pcs                                                                        | 24 Pcs                                | 7 Pcs                                                                         | 24 Pcs                                                                  | 30 Pcs                                               |
| #19   |                        | 4 Pcs<br>#20                                                                 | #21                                   | #22                                                                           | <sup>24 Pcs</sup><br>#23                                                | 30 Pcs<br>#24                                        |
| #19   |                        | #20                                                                          |                                       |                                                                               | #23                                                                     | #24                                                  |
| #19   |                        |                                                                              |                                       | #22                                                                           | #23                                                                     |                                                      |
|       | $\bigcirc$             | #20                                                                          | #21                                   | #22                                                                           | #23                                                                     | #24                                                  |
| V     | Vasher - 8mm<br>31 Pcs | #20<br>()<br>Washer - 6mm<br>30 Pcs                                          | #21<br>Screw - 4x18mm<br>8 Pcs        | #22<br>Flat Screw - 4x12mm<br>12 Pcs                                          | #23<br>Flat Screw - 4x20mm<br>36 Pcs                                    | #24<br>Flat Screw - 4x45mm<br>12 Pcs                 |
|       | Vasher - 8mm<br>31 Pcs | #20<br>Ø<br>Washer - 6mm                                                     | #21                                   | #22<br>Flat Screw - 4x12mm                                                    | #23<br>Flat Screw - 4x20mm<br>36 Pcs                                    | #24<br>Flat Screw - 4x45mm                           |
| V     | Vasher - 8mm<br>31 Pcs | #20<br>()<br>Washer - 6mm<br>30 Pcs                                          | #21<br>Screw - 4x18mm<br>8 Pcs        | #22<br>Flat Screw - 4x12mm<br>12 Pcs                                          | #23<br>Flat Screw - 4x20mm<br>36 Pcs                                    | #24<br>Flat Screw - 4x45mm<br>12 Pcs<br>#29          |
| V     | Vasher - 8mm<br>31 Pcs | #20<br>()<br>Washer - 6mm<br>30 Pcs                                          | #21<br>Screw - 4x18mm<br>8 Pcs        | #22<br>Flat Screw - 4x12mm<br>12 Pcs                                          | #23<br>Flat Screw - 4x20mm<br>36 Pcs                                    | #24<br>Flat Screw - 4x45mm<br>12 Pcs                 |
| #25   | Washer - 8mm<br>31 Pcs | #20<br>Washer - 6mm<br>30 Pcs<br>#26                                         | #21<br>Screw - 4x18mm<br>8 Pcs<br>#27 | #22<br>Flat Screw - 4x12mm<br>12 Pcs<br>#28                                   | #23<br>Flat Screw - 4x20mm<br>36 Pcs<br>#29                             | #24<br>Flat Screw - 4x45mm<br>12 Pcs<br>#29          |
| #25   | Washer - 8mm<br>31 Pcs | #20<br>Washer - 6mm<br><u>30 Pcs</u><br>#26<br>Corner Pocket<br><u>4 Pcs</u> | #21<br>Screw - 4x18mm<br>8 Pcs<br>#27 | #22<br>Flat Screw - 4x12mm<br>12 Pcs<br>#28<br>Billiard Ball - 2.25"<br>1 Set | #23<br>Flat Screw - 4x20mm<br>36 Pcs<br>#29<br>Triangle - 2.25"<br>1 Pc | #24<br>Flat Screw - 4x45mm<br>12 Pcs<br>#29          |
| #25   | Washer - 8mm<br>31 Pcs | #20<br>Washer - 6mm<br><u>30 Pcs</u><br>#26<br>Corner Pocket                 | #21<br>Screw - 4x18mm<br>8 Pcs<br>#27 | #22<br>Flat Screw - 4x12mm<br>12 Pcs<br>#28<br>Billiard Ball - 2.25"          | #23<br>Flat Screw - 4x20mm<br><u>36 Pcs</u><br>#29<br>Triangle - 2.25"  | #24<br>Flat Screw - 4x45mm<br>12 Pcs<br>#29<br>Chalk |
| #25   | Washer - 8mm<br>31 Pcs | #20<br>Washer - 6mm<br><u>30 Pcs</u><br>#26<br>Corner Pocket<br><u>4 Pcs</u> | #21<br>Screw - 4x18mm<br>8 Pcs<br>#27 | #22<br>Flat Screw - 4x12mm<br>12 Pcs<br>#28<br>Billiard Ball - 2.25"<br>1 Set | #23<br>Flat Screw - 4x20mm<br>36 Pcs<br>#29<br>Triangle - 2.25"<br>1 Pc | #24<br>Flat Screw - 4x45mm<br>12 Pcs<br>#29<br>Chalk |
| #25   | Washer - 8mm<br>31 Pcs | #20<br>Washer - 6mm<br><u>30 Pcs</u><br>#26<br>Corner Pocket<br><u>4 Pcs</u> | #21<br>Screw - 4x18mm<br>8 Pcs<br>#27 | #22<br>Flat Screw - 4x12mm<br>12 Pcs<br>#28<br>Billiard Ball - 2.25"<br>1 Set | #23<br>Flat Screw - 4x20mm<br>36 Pcs<br>#29<br>Triangle - 2.25"<br>1 Pc | #24<br>Flat Screw - 4x45mm<br>12 Pcs<br>#29<br>Chalk |
| #25   | Washer - 8mm<br>31 Pcs | #20<br>Washer - 6mm<br>30 Pcs<br>#26<br>Corner Pocket<br>4 Pcs<br>#31        | #21<br>Screw - 4x18mm<br>8 Pcs<br>#27 | #22<br>Flat Screw - 4x12mm<br>12 Pcs<br>#28<br>Billiard Ball - 2.25"<br>1 Set | #23<br>Flat Screw - 4x20mm<br>36 Pcs<br>#29<br>Triangle - 2.25"<br>1 Pc | #24<br>Flat Screw - 4x45mm<br>12 Pcs<br>#29<br>Chalk |