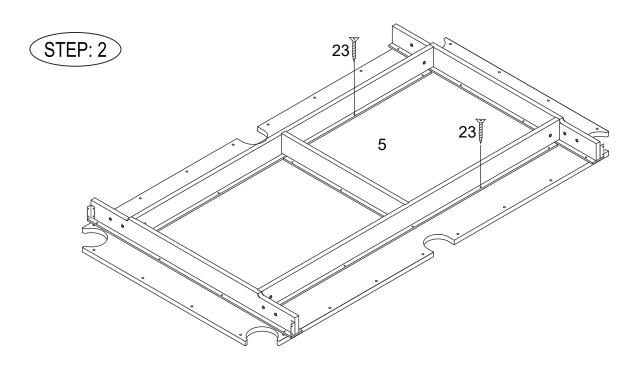

\*NOTE\* - Your table arrives assembled through Step 5 below. Steps 1-5 are included in the event billiard cloth or parts require replacing

# Parts List

| #1    | 4                      | #2                                                                           | #3                                    | #4                                                                            | #5                                                                      | #6                                                   |
|-------|------------------------|------------------------------------------------------------------------------|---------------------------------------|-------------------------------------------------------------------------------|-------------------------------------------------------------------------|------------------------------------------------------|
|       |                        |                                                                              |                                       |                                                                               | ~~~~~~~~~~~~~~~~~~~~~~~~~~~~~~~~~~~~~~~                                 |                                                      |
|       |                        |                                                                              |                                       |                                                                               | 2                                                                       |                                                      |
|       |                        |                                                                              | [ m                                   |                                                                               |                                                                         |                                                      |
|       | Side Rail<br>2 Pcs     | End Rail<br>2 Pcs                                                            | Side Apron<br>2 Pcs                   | End Apron<br>2 Pcs                                                            | Playingfield<br>1 Pc                                                    | Side Beam<br>2 Pcs                                   |
| #7    |                        | #8                                                                           | #9                                    | #10                                                                           | #11                                                                     | #12                                                  |
| li li |                        |                                                                              |                                       |                                                                               |                                                                         |                                                      |
|       |                        |                                                                              | · · ·                                 |                                                                               |                                                                         |                                                      |
|       | End Beam               | Middle Beam                                                                  | Leg Cross Beam - Top                  | Leg Cross Beam - Bottom                                                       | Center Spanner -Top                                                     | Center Spanner - Bottom                              |
|       | 1 Pcs                  | 1 Pcs                                                                        | 2 Pcs                                 | 2 Pcs                                                                         | 1 Pc                                                                    | 1 Pc                                                 |
| #13   |                        | #14                                                                          | #15                                   | #16                                                                           | #17                                                                     | #18                                                  |
|       | · •                    |                                                                              |                                       |                                                                               |                                                                         | a                                                    |
|       |                        |                                                                              |                                       |                                                                               |                                                                         |                                                      |
|       | Leg                    | Metal Corner Connector                                                       | Allen Bolt - 8x45mm                   | Allen Bolt - 8x25mm                                                           | Allen Bolt - 6x12mm                                                     | Bolt - 6x40mm                                        |
|       |                        |                                                                              |                                       |                                                                               |                                                                         |                                                      |
|       | 4 Pcs                  | 4 Pcs                                                                        | 24 Pcs                                | 7 Pcs                                                                         | 24 Pcs                                                                  | 30 Pcs                                               |
| #19   |                        | 4 Pcs<br>#20                                                                 | #21                                   | #22                                                                           | <sup>24 Pcs</sup><br>#23                                                | 30 Pcs<br>#24                                        |
| #19   |                        | #20                                                                          |                                       |                                                                               | #23                                                                     | #24                                                  |
| #19   |                        |                                                                              |                                       | #22                                                                           | #23                                                                     |                                                      |
|       | $\bigcirc$             | #20                                                                          | #21                                   | #22                                                                           | #23                                                                     | #24                                                  |
| V     | Vasher - 8mm<br>31 Pcs | #20<br>()<br>Washer - 6mm<br>30 Pcs                                          | #21<br>Screw - 4x18mm<br>8 Pcs        | #22<br>Flat Screw - 4x12mm<br>12 Pcs                                          | #23<br>Flat Screw - 4x20mm<br>36 Pcs                                    | #24<br>Flat Screw - 4x45mm<br>12 Pcs                 |
|       | Vasher - 8mm<br>31 Pcs | #20<br>Ø<br>Washer - 6mm                                                     | #21                                   | #22<br>Flat Screw - 4x12mm                                                    | #23<br>Flat Screw - 4x20mm<br>36 Pcs                                    | #24<br>Flat Screw - 4x45mm                           |
| V     | Vasher - 8mm<br>31 Pcs | #20<br>()<br>Washer - 6mm<br>30 Pcs                                          | #21<br>Screw - 4x18mm<br>8 Pcs        | #22<br>Flat Screw - 4x12mm<br>12 Pcs                                          | #23<br>Flat Screw - 4x20mm<br>36 Pcs                                    | #24<br>Flat Screw - 4x45mm<br>12 Pcs<br>#29          |
| V     | Vasher - 8mm<br>31 Pcs | #20<br>()<br>Washer - 6mm<br>30 Pcs                                          | #21<br>Screw - 4x18mm<br>8 Pcs        | #22<br>Flat Screw - 4x12mm<br>12 Pcs                                          | #23<br>Flat Screw - 4x20mm<br>36 Pcs                                    | #24<br>Flat Screw - 4x45mm<br>12 Pcs                 |
| #25   | Washer - 8mm<br>31 Pcs | #20<br>Washer - 6mm<br>30 Pcs<br>#26                                         | #21<br>Screw - 4x18mm<br>8 Pcs<br>#27 | #22<br>Flat Screw - 4x12mm<br>12 Pcs<br>#28                                   | #23<br>Flat Screw - 4x20mm<br>36 Pcs<br>#29                             | #24<br>Flat Screw - 4x45mm<br>12 Pcs<br>#29          |
| #25   | Washer - 8mm<br>31 Pcs | #20<br>Washer - 6mm<br><u>30 Pcs</u><br>#26<br>Corner Pocket<br><u>4 Pcs</u> | #21<br>Screw - 4x18mm<br>8 Pcs<br>#27 | #22<br>Flat Screw - 4x12mm<br>12 Pcs<br>#28<br>Billiard Ball - 2.25"<br>1 Set | #23<br>Flat Screw - 4x20mm<br>36 Pcs<br>#29<br>Triangle - 2.25"<br>1 Pc | #24<br>Flat Screw - 4x45mm<br>12 Pcs<br>#29          |
| #25   | Washer - 8mm<br>31 Pcs | #20<br>Washer - 6mm<br><u>30 Pcs</u><br>#26<br>Corner Pocket                 | #21<br>Screw - 4x18mm<br>8 Pcs<br>#27 | #22<br>Flat Screw - 4x12mm<br>12 Pcs<br>#28<br>Billiard Ball - 2.25"          | #23<br>Flat Screw - 4x20mm<br><u>36 Pcs</u><br>#29<br>Triangle - 2.25"  | #24<br>Flat Screw - 4x45mm<br>12 Pcs<br>#29<br>Chalk |
| #25   | Washer - 8mm<br>31 Pcs | #20<br>Washer - 6mm<br><u>30 Pcs</u><br>#26<br>Corner Pocket<br><u>4 Pcs</u> | #21<br>Screw - 4x18mm<br>8 Pcs<br>#27 | #22<br>Flat Screw - 4x12mm<br>12 Pcs<br>#28<br>Billiard Ball - 2.25"<br>1 Set | #23<br>Flat Screw - 4x20mm<br>36 Pcs<br>#29<br>Triangle - 2.25"<br>1 Pc | #24<br>Flat Screw - 4x45mm<br>12 Pcs<br>#29<br>Chalk |
| #25   | Washer - 8mm<br>31 Pcs | #20<br>Washer - 6mm<br><u>30 Pcs</u><br>#26<br>Corner Pocket<br><u>4 Pcs</u> | #21<br>Screw - 4x18mm<br>8 Pcs<br>#27 | #22<br>Flat Screw - 4x12mm<br>12 Pcs<br>#28<br>Billiard Ball - 2.25"<br>1 Set | #23<br>Flat Screw - 4x20mm<br>36 Pcs<br>#29<br>Triangle - 2.25"<br>1 Pc | #24<br>Flat Screw - 4x45mm<br>12 Pcs<br>#29<br>Chalk |
| #25   | Washer - 8mm<br>31 Pcs | #20<br>Washer - 6mm<br>30 Pcs<br>#26<br>Corner Pocket<br>4 Pcs<br>#31        | #21<br>Screw - 4x18mm<br>8 Pcs<br>#27 | #22<br>Flat Screw - 4x12mm<br>12 Pcs<br>#28<br>Billiard Ball - 2.25"<br>1 Set | #23<br>Flat Screw - 4x20mm<br>36 Pcs<br>#29<br>Triangle - 2.25"<br>1 Pc | #24<br>Flat Screw - 4x45mm<br>12 Pcs<br>#29<br>Chalk |