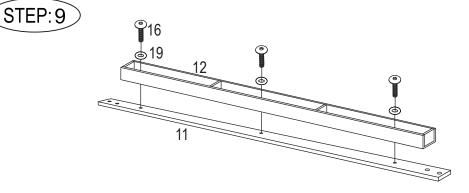

\*NOTE\* - Your table arrives assembled through Step 5 below. Steps 1-5 are included in the event billiard cloth or parts require replacing