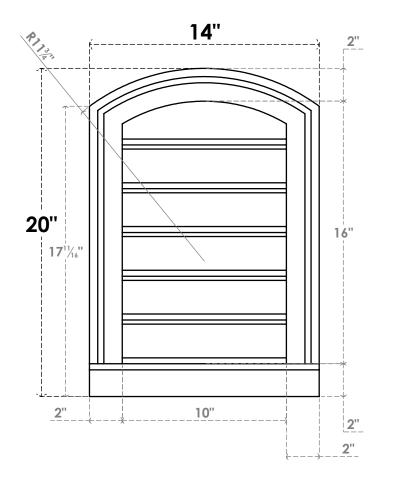

## GVPAR14X2003SF

14"W X 20"H ARCH TOP SURFACE MOUNT PVC GABLE VENT: FUNCTIONAL, W/ 2"W X 2"P **BRICKMOULD SILL FRAME** 

**FRONT** 

SIDE

**VENTING AREA: 12.5 SQ IN** 

LOUVER HEIGHT: 2 5/8"

LOUVER QTY: 6

**EKENA MILLWORK** 2300 WEST MAIN ST. CLARKSVILLE, TX 75426 TOLL FREE: 866-607-0453 WWW.EKENAMILLWORK.COM