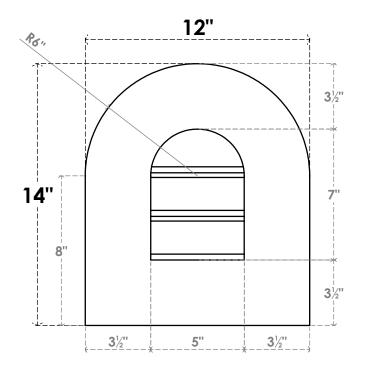

## GVPRT12X1401SF

12"W X 14"H ROUND TOP SURFACE MOUNT PVC GABLE VENT: FUNCTIONAL, W/ 3-1/2"W X 1"P STANDARD FRAME

**VENTING AREA: 2.5 SQ IN** 

LOUVER HEIGHT: 2 3/8"

LOUVER QTY: 3

**FRONT** 

SIDE

1. INSTALLATION TO BE COMPLETED IN ACCORDANCE WITH MANUFACTURER'S SPECIFICATIONS. 2. DRAWING MAY NOT BE TO SCALE