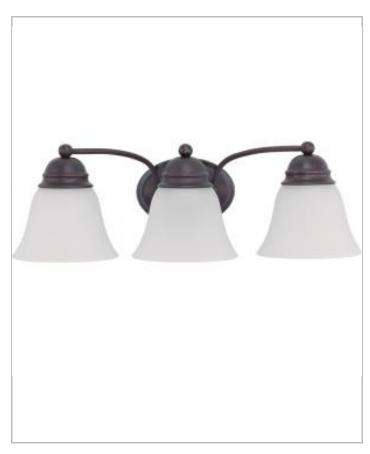

## General

| Finish                    | Mahogany Bronze |
|---------------------------|-----------------|
| Style                     | Transitional    |
| Number of Lamps           | 3               |
| Height (in.)              | 6.13            |
| Width (in.)               | 20.50           |
| Length (in.)              | 8.00            |
| Extension (in.)           | 8.00            |
| Indoor or Outdoor Fixture | Indoor          |

| Specifications    |                     |
|-------------------|---------------------|
| Base              | Bi Pin GU24         |
| Bulb Type         | Compact Fluorescent |
| Max Wattage       | 13                  |
| Voltage           | 120V                |
| Bulb Included     | Yes                 |
| Glass Description | Frosted White       |
| Fixture Type      | Vanity              |
| Fixture Material  | Glass / Metal       |