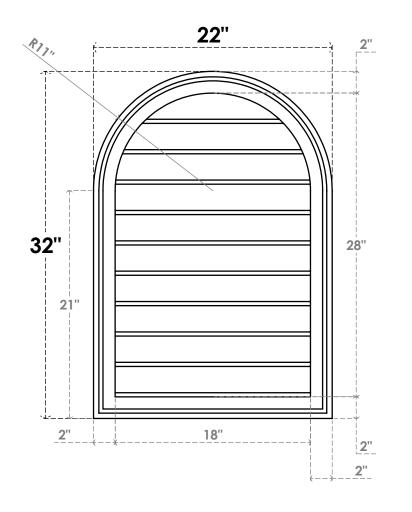

## GVPRT22X3202SN

22"W X 32"H ROUND TOP SURFACE MOUNT PVC GABLE VENT: NON-FUNCTIONAL, W/ 2"W X 1-1/2"P BRICKMOULD FRAME

LOUVER HEIGHT: 2 3/4"

LOUVER QTY: 10

**FRONT** 

SIDE

1. INSTALLATION TO BE COMPLETED IN ACCORDANCE WITH MANUFACTURER'S SPECIFICATIONS.
2. DRAWING MAY NOT BE TO SCALE