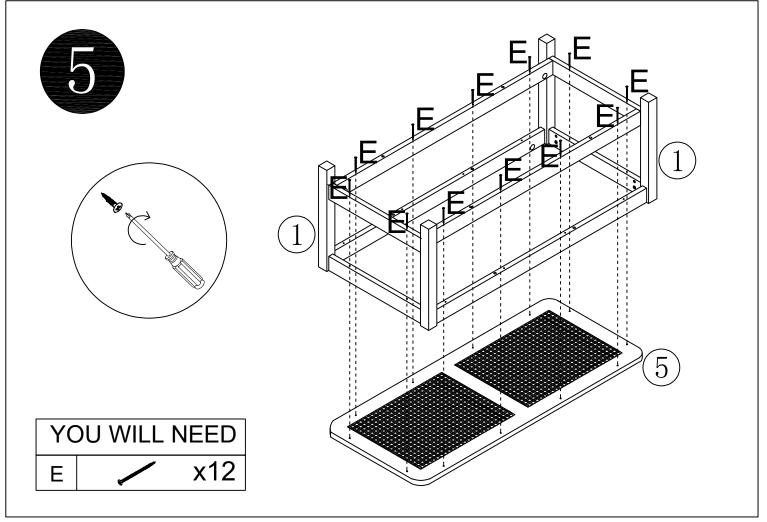

## Parts List

| Number | Hardware     | Part                                     | Qty   |
|--------|--------------|------------------------------------------|-------|
| 1      | Leg          |                                          | x2PCS |
| 2      | Upper brace  | a de la dela dela dela dela dela dela de | x2PCS |
| 3      | Lower brace  | a a a a a a a a a a a a a a a a a a a    | x2PCS |
| 4      | Table top    |                                          | x1PC  |
| 5      | Rattan board |                                          | x1PC  |

## Hardware List

| Number | Hardware | Part                           | Qty    |
|--------|----------|--------------------------------|--------|
| A      | 8X30     |                                | x16PCS |
| В      | 6X70     | OMMANAMAN                      | x8PCS  |
| С      |          |                                | x8PCS  |
| D      |          | (J)                            | x8PCS  |
| E      | 4X50     | O'reason and the second second | x24PCS |
| F      |          |                                | x1PC   |
| G      | 30       |                                | x4PCS  |