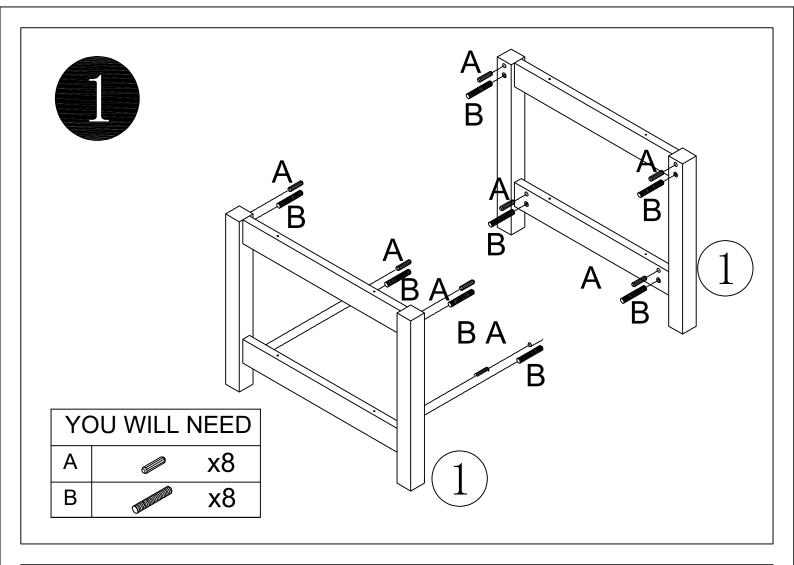

## Hardware List

| Number | Hardware | Part                           | Qty    |
|--------|----------|--------------------------------|--------|
| A      | 8X30     |                                | x16PCS |
| В      | 6X70     | OMMANAMAN                      | x8PCS  |
| С      |          |                                | x8PCS  |
| D      |          | (J)                            | x8PCS  |
| E      | 4X50     | O'reason and the second second | x24PCS |
| F      |          |                                | x1PC   |
| G      | 30       |                                | x4PCS  |