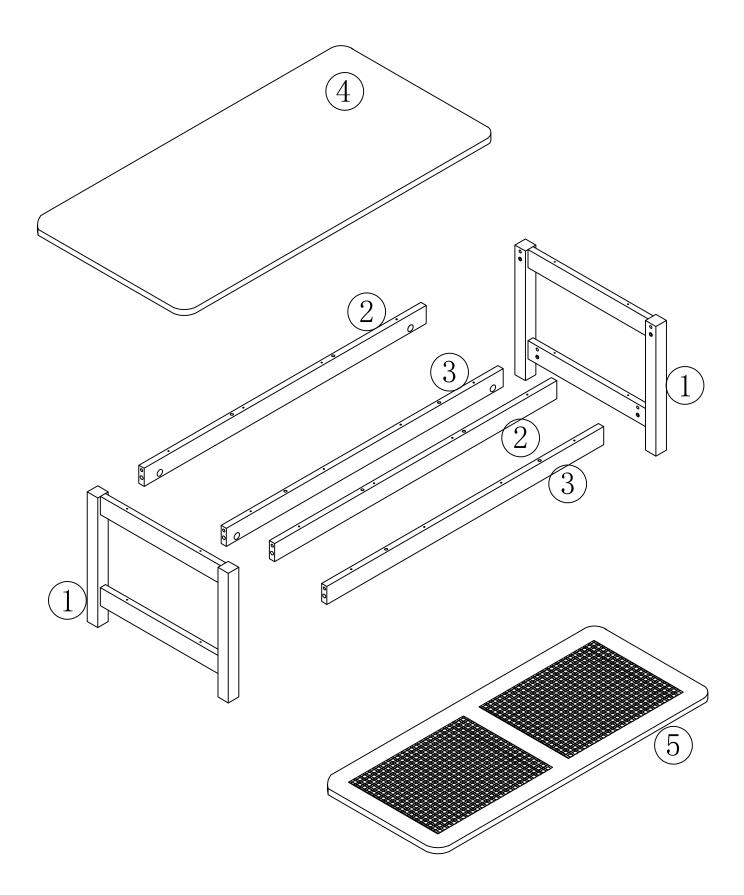

# Parts List

## Parts List

| Number | Hardware     | Part                                     | Qty   |
|--------|--------------|------------------------------------------|-------|
| 1      | Leg          |                                          | x2PCS |
| 2      | Upper brace  | a de la dela dela dela dela dela dela de | x2PCS |
| 3      | Lower brace  | a a a a a a a a a a a a a a a a a a a    | x2PCS |
| 4      | Table top    |                                          | x1PC  |
| 5      | Rattan board |                                          | x1PC  |