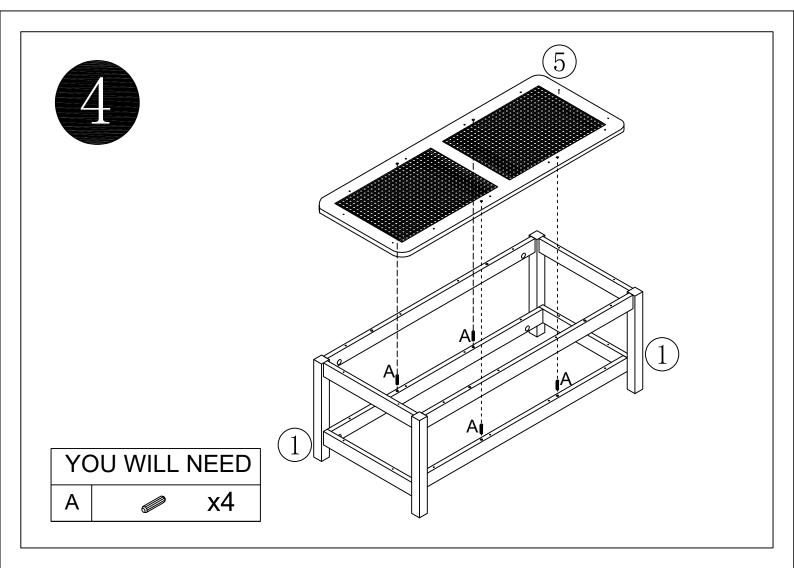

## Parts List

| Number | Hardware     | Part                                     | Qty   |
|--------|--------------|------------------------------------------|-------|
| 1      | Leg          |                                          | x2PCS |
| 2      | Upper brace  | a de la dela dela dela dela dela dela de | x2PCS |
| 3      | Lower brace  | a a a a a a a a a a a a a a a a a a a    | x2PCS |
| 4      | Table top    |                                          | x1PC  |
| 5      | Rattan board |                                          | x1PC  |

## Hardware List

| Number | Hardware | Part                           | Qty    |
|--------|----------|--------------------------------|--------|
| A      | 8X30     |                                | x16PCS |
| В      | 6X70     | OMMANAMAN                      | x8PCS  |
| С      |          |                                | x8PCS  |
| D      |          | (J)                            | x8PCS  |
| E      | 4X50     | O'reason and the second second | x24PCS |
| F      |          |                                | x1PC   |
| G      | 30       |                                | x4PCS  |