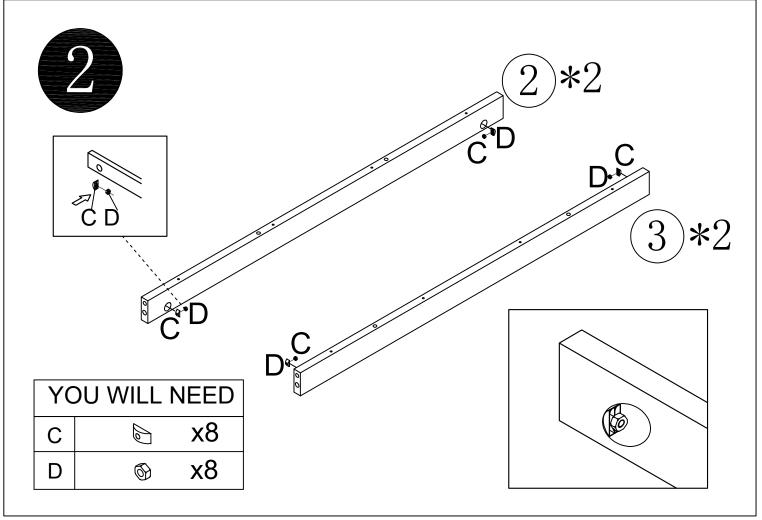

## Hardware List

| Number | Hardware | Part                           | Qty    |
|--------|----------|--------------------------------|--------|
| A      | 8X30     |                                | x16PCS |
| В      | 6X70     | OMMANAMAN                      | x8PCS  |
| С      |          |                                | x8PCS  |
| D      |          | (J)                            | x8PCS  |
| E      | 4X50     | O'reason and the second second | x24PCS |
| F      |          |                                | x1PC   |
| G      | 30       |                                | x4PCS  |