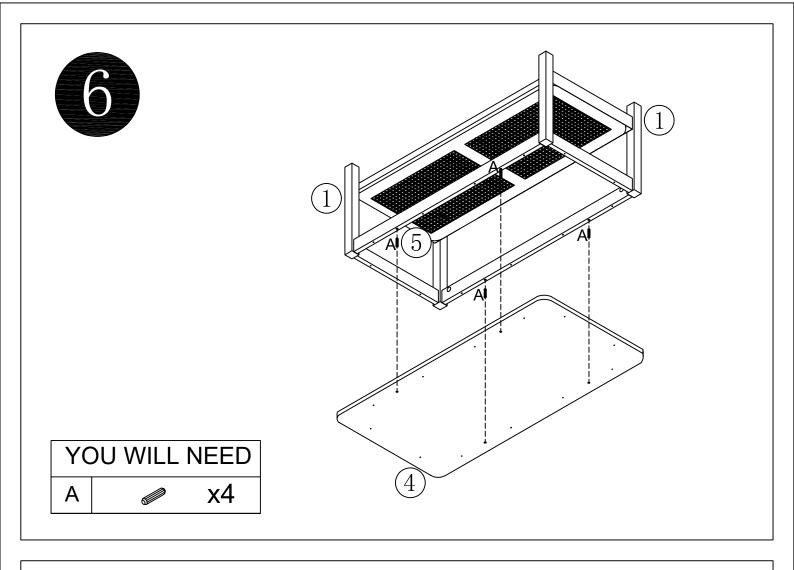

## Parts List

| Number | Hardware     | Part                                     | Qty   |
|--------|--------------|------------------------------------------|-------|
| 1      | Leg          |                                          | x2PCS |
| 2      | Upper brace  | a de la dela dela dela dela dela dela de | x2PCS |
| 3      | Lower brace  | a a a a a a a a a a a a a a a a a a a    | x2PCS |
| 4      | Table top    |                                          | x1PC  |
| 5      | Rattan board |                                          | x1PC  |

## Hardware List

| Number | Hardware | Part                           | Qty    |
|--------|----------|--------------------------------|--------|
| A      | 8X30     |                                | x16PCS |
| В      | 6X70     | OMMANAMAN                      | x8PCS  |
| С      |          |                                | x8PCS  |
| D      |          | (J)                            | x8PCS  |
| E      | 4X50     | O'reason and the second second | x24PCS |
| F      |          |                                | x1PC   |
| G      | 30       |                                | x4PCS  |