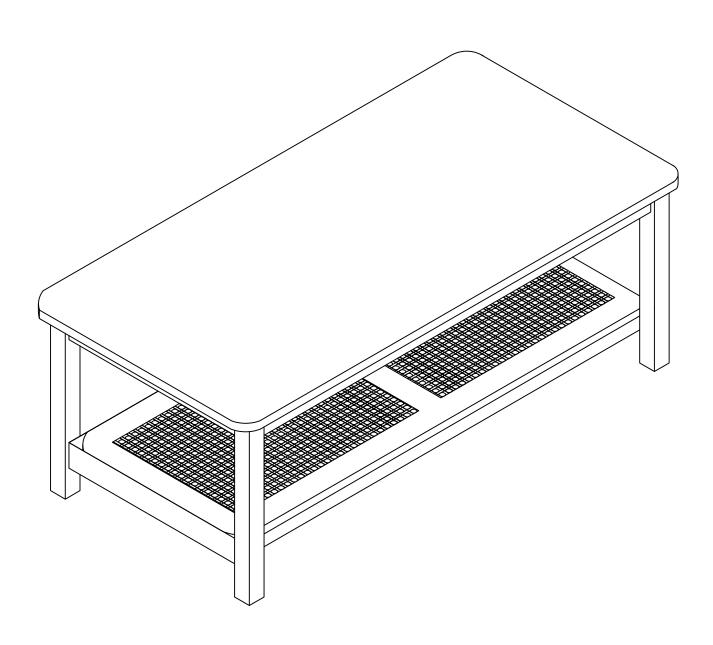

#### Coffee table

ASSEMBLY TIPS:

1.Remove hardware from box and sort by size.

2. Please check to see that all hardware and parts are present prior to start of assembly.

3. Please follow attached instructions in the same sequence as numbered to assure fast & easy assembly.