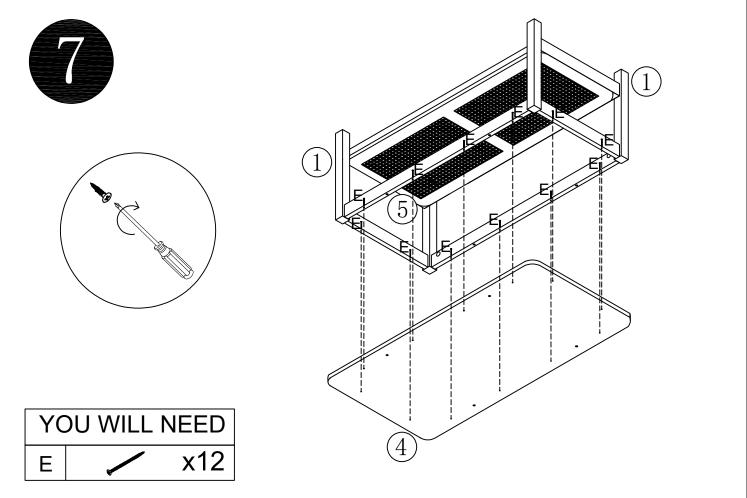

# Parts List

## Parts List

| Number | Hardware     | Part                                     | Qty   |
|--------|--------------|------------------------------------------|-------|
| 1      | Leg          |                                          | x2PCS |
| 2      | Upper brace  | a de la dela dela dela dela dela dela de | x2PCS |
| 3      | Lower brace  | a a a a a a a a a a a a a a a a a a a    | x2PCS |
| 4      | Table top    |                                          | x1PC  |
| 5      | Rattan board |                                          | x1PC  |

## Hardware List

| Number | Hardware | Part                           | Qty    |
|--------|----------|--------------------------------|--------|
| A      | 8X30     |                                | x16PCS |
| В      | 6X70     | OMMANAMAN                      | x8PCS  |
| С      |          |                                | x8PCS  |
| D      |          | (J)                            | x8PCS  |
| E      | 4X50     | O'reason and the second second | x24PCS |
| F      |          |                                | x1PC   |
| G      | 30       |                                | x4PCS  |