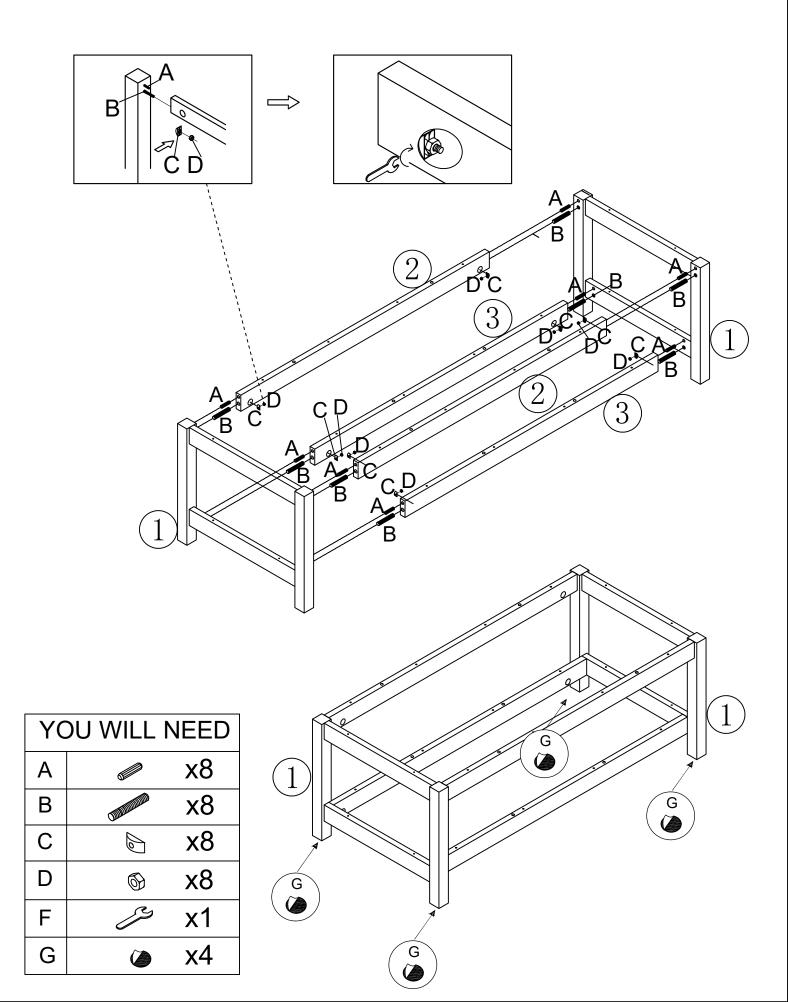

## Parts List

| Number | Hardware     | Part                                     | Qty   |
|--------|--------------|------------------------------------------|-------|
| 1      | Leg          |                                          | x2PCS |
| 2      | Upper brace  | a de la dela dela dela dela dela dela de | x2PCS |
| 3      | Lower brace  | a a a a a a a a a a a a a a a a a a a    | x2PCS |
| 4      | Table top    |                                          | x1PC  |
| 5      | Rattan board |                                          | x1PC  |

## Hardware List

| Number | Hardware | Part                           | Qty    |
|--------|----------|--------------------------------|--------|
| A      | 8X30     |                                | x16PCS |
| В      | 6X70     | OMMANAMAN                      | x8PCS  |
| С      |          |                                | x8PCS  |
| D      |          | (J)                            | x8PCS  |
| E      | 4X50     | O'reason and the second second | x24PCS |
| F      |          |                                | x1PC   |
| G      | 30       |                                | x4PCS  |