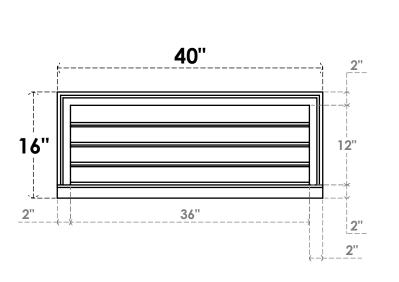

## GVPVE40X1603SF

40"W X 16"H RECTANGLE SURFACE MOUNT PVC GABLE VENT: FUNCTIONAL, W/ 2"W X 2"P **BRICKMOULD SILL FRAME** 

**VENTING AREA: 27 SQ IN** 

LOUVER HEIGHT: 3"

LOUVER QTY: 4

**FRONT** 

SIDE

EKENA MILLWORK 2300 WEST MAIN ST. CLARKSVILLE, TX 75426 TOLL FREE: 866-607-0453 WWW.EKENAMILLWORK.COM