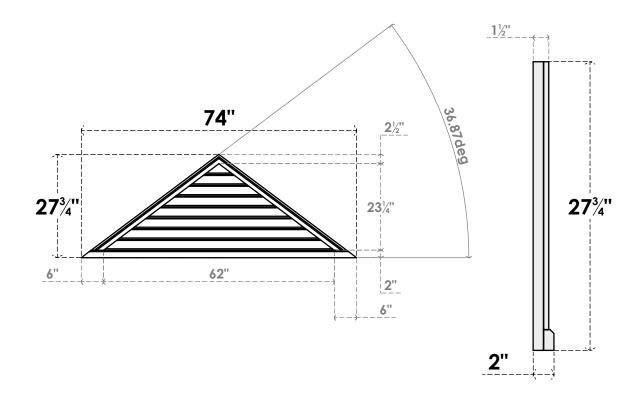

## GVPTR74X2803SF

74"W X 27-3/4"H TRIANGLE SURFACE MOUNT PVC GABLE VENT 9/12 PITCH: FUNCTIONAL, W/ 2"W X 2"P BRICKMOULD SILL FRAME

**VENTING AREA: 54.25 SQ IN** LOUVER HEIGHT: 2 7/8"

LOUVER QTY: 8

**FRONT** 

SIDE

1. INSTALLATION TO BE COMPLETED IN ACCORDANCE WITH MANUFACTURER'S SPECIFICATIONS. 2. DRAWING MAY NOT BE TO SCALE

3. THIS DRAWING IS INTENDED FOR DESIGN AND PLANNING PURPOSES ONLY.

4. ALL INFORMATION CONTAINED HEREIN WAS CURRENT AT THE TIME OF DEVELOPMENT BUT MUST BE REVIEWED AND APPROVED BY THE PRODUCT MANUFACTURER TO BE CONSIDERED ACCURATE.

5. ARCHITECTURAL GRADE PVC PRODUCTS ARE MADE FROM EXPANDED CELLULAR PVC AND COME NATURALLY WHITE BUT MAY BE

**PAINTED** 

EKENA MILLWORK 2300 WEST MAIN ST. CLARKSVILLE, TX 75426 TOLL FREE: 866-607-0453 WWW.EKENAMILLWORK.COM