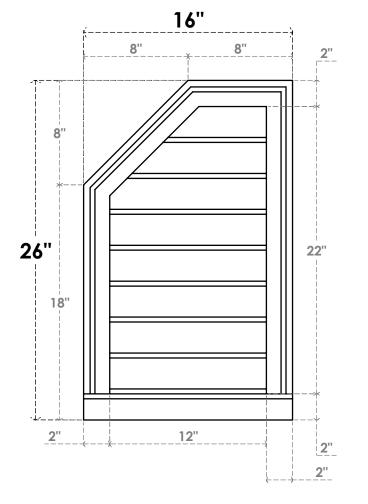

## GVPOL16X2603SN

16"W X 26"H HALF OCTAGON TOP LEFT SURFACE MOUNT PVC GABLE VENT: NON-FUNCTIONAL, W/ 2"W X 2"P BRICKMOULD SILL FRAME

**FRONT** 

SIDE

LOUVER HEIGHT: 2 3/4" LOUVER QTY: 8

1. INSTALLATION TO BE COMPLETED IN ACCORDANCE WITH MANUFACTURER'S SPECIFICATIONS.
2. DRAWING MAY NOT BE TO SCALE