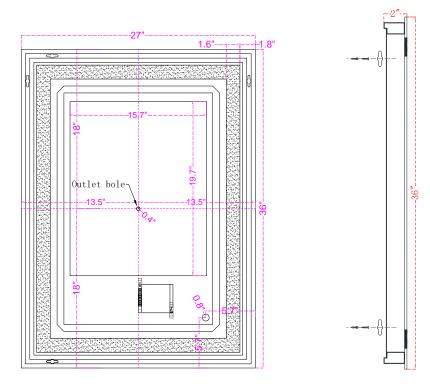

## SPECIFICATIONS:

- Mirror Size: W27" X H36"
- Lamp power: 79W;
- Lumens: 626.8lm
- CRI  $\geq$  0.9;
- CCT: 4200K, 6400K, 3000K
- Watts per color temperature:39W+19.5W+19.5W
- Dimming LED
- Electronic Driver: Input 110-120V, output DC 12V
- Defogger
- Luminaire Disconnect
- Changeable LED light strip
- Primary Material: SPCC+GLASS
- UL Approved

## **INSTALLATION:**

- 1. Mount the chassis on the wall, the chassis can be horizontal or
- 2. Install lamps
- 3. Wiring
- 4. Powder connection
- **5.** Hang mirror on chassis

Size: W27" X H36"

The distance from the middle outlet hole to both sides W12.98" X H17.48"