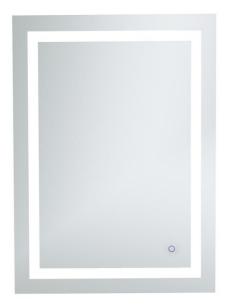

## PRODUCT DESCRIPTION

IP44 Rated LED Backlit Bathroom Wall Mirror, Highly polished silver mirror with 4 Rectangle light windows. Epoxy powder coated mild steel back box. LED Mirror Light is designed to provide 40,000 hours of life.

## SPECIFICATIONS:

- Mirror Size: W27" X H36"
- Lamp power: 79W;
- Lumens: 626.8lm
- CRI  $\geq$  0.9;
- CCT: 4200K, 6400K, 3000K
- Watts per color temperature:39W+19.5W+19.5W
- Dimming LED
- Electronic Driver: Input 110-120V, output DC 12V
- Defogger
- Luminaire Disconnect
- Changeable LED light strip
- Primary Material: SPCC+GLASS
- UL Approved

**FINISH: Silver** 