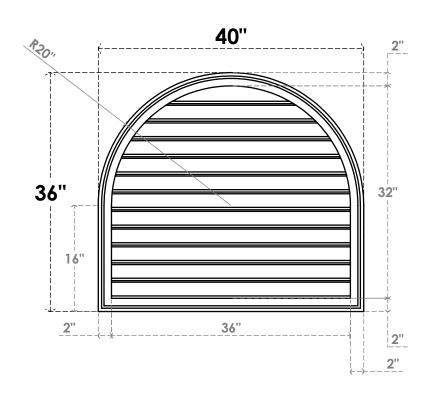

## GVPRT40X3602SF

40"W X 36"H ROUND TOP SURFACE MOUNT PVC GABLE VENT: FUNCTIONAL, W/ 2"W X 1-1/2"P **BRICKMOULD FRAME** 

**VENTING AREA: 91.18 SQ IN** 

LOUVER HEIGHT: 2 5/8"

LOUVER QTY: 12

**FRONT** 

SIDE

1. INSTALLATION TO BE COMPLETED IN ACCORDANCE WITH MANUFACTURER'S SPECIFICATIONS. 2. DRAWING MAY NOT BE TO SCALE