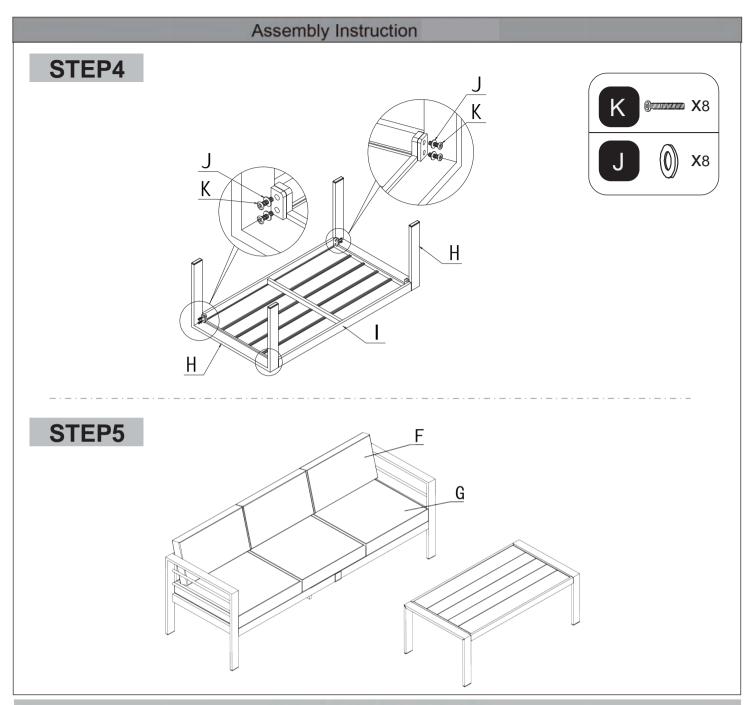

one arrives, please contact us. We will investigate the issue and get back to you within 24 hours.
- Please be careful when unpacking with a knife to avoid unnecessary scratches on the product surface.
- 3. The seat cushions and backrests have been vacuum compressed. Please let them sit for a while after unpacking or pat them to restore their fullness.
- 4. We value your experience, so whenever you encounter any issues (whether it's related to delivery, assembly, usage, or post-purchase care, etc.), please contact us promptly. We offer a one-year warranty and lifelong customer service for our products.
- 5. Please keep your children away until the installation is complete. This product contains small parts that could pose a choking hazard if swallowed.







### Three person sofa









## Two person Sofa



#### Assembly Instruction

### STEP1





\_\_\_\_\_\_

### STEP2







# Single Sofa





#### Assembly Instruction

### STEP3







\_\_\_\_\_\_

### STEP4

Tip:Please attach the strap together to fix the seat cushion.