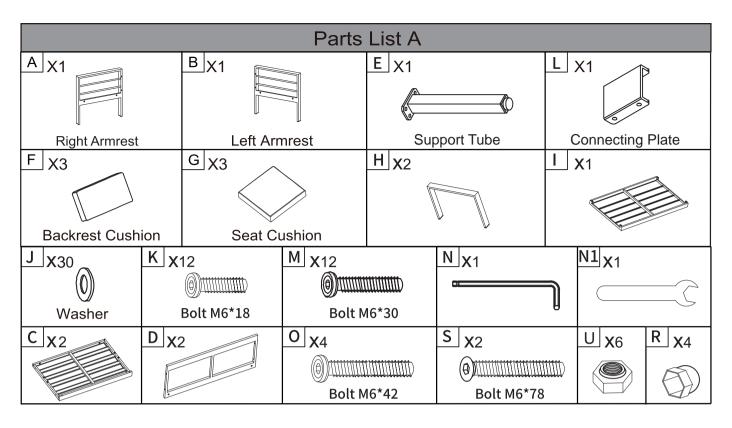

kages within 2 days after the first one arrives, please contact us. We will investigate the issue and get back to you within 24 hours.
- Please be careful when unpacking with a knife to avoid unnecessary scratches on the product surface.
- 3. The seat cushions and backrests have been vacuum compressed. Please let them sit for a while after unpacking or pat them to restore their fullness.
- 4. We value your experience, so whenever you encounter any issues (whether it's related to delivery, assembly, usage, or post-purchase care, etc.), please contact us promptly. We offer a one-year warranty and lifelong customer service for our products.
- 5. Please keep your children away until the installation is complete. This product contains small parts that could pose a choking hazard if swallowed.







### Three person sofa









## Two person Sofa



#### Assembly Instruction

### STEP1





\_\_\_\_\_\_

### STEP2







# Single Sofa





#### Assembly Instruction

### STEP3







\_\_\_\_\_\_

### STEP4

Tip:Please attach the strap together to fix the seat cushion.