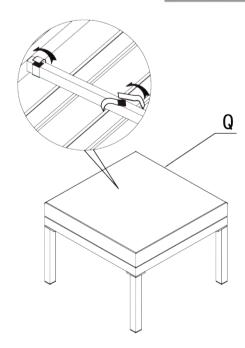

### STEP3

\_\_\_\_\_\_

### STEP4

Tip:Please attach the strap together to fix the seat cushion.