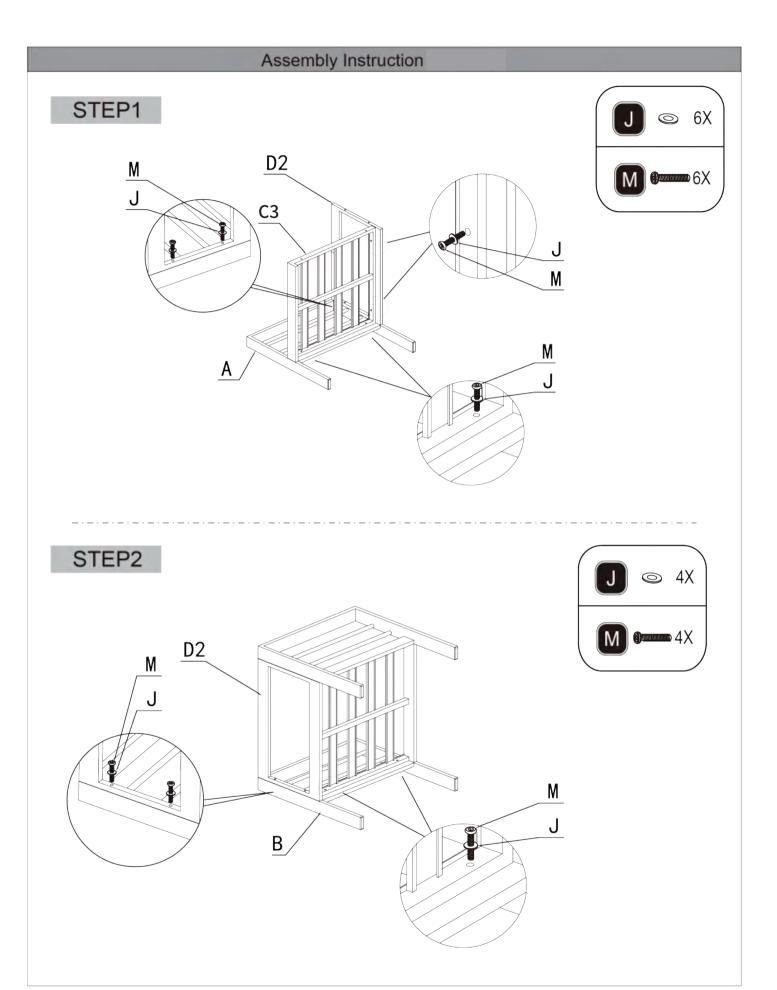

reful when unpacking with a knife to avoid unnecessary scratches on the product surface.
- 3. The seat cushions and backrests have been vacuum compressed. Please let them sit for a while after unpacking or pat them to restore their fullness.
- 4. We value your experience, so whenever you encounter any issues (whether it's related to delivery, assembly, usage, or post-purchase care, etc.), please contact us promptly. We offer a one-year warranty and lifelong customer service for our products.
- 5. Please keep your children away until the installation is complete. This product contains small parts that could pose a choking hazard if swallowed.







### Three person sofa









## Two person Sofa



#### Assembly Instruction

### STEP1





\_\_\_\_\_\_

### STEP2







# Single Sofa





#### Assembly Instruction

### STEP3







\_\_\_\_\_\_

### STEP4

Tip:Please attach the strap together to fix the seat cushion.