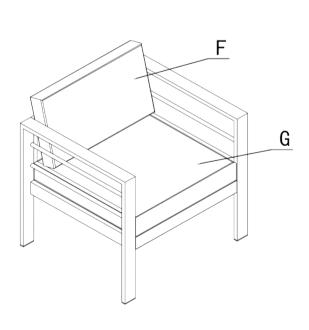

n vacuum compressed. Please let them sit for a while after unpacking or pat them to restore their fullness.
- 4. We value your experience, so whenever you encounter any issues (whether it's related to delivery, assembly, usage, or post-purchase care, etc.), please contact us promptly. We offer a one-year warranty and lifelong customer service for our products.
- 5. Please keep your children away until the installation is complete. This product contains small parts that could pose a choking hazard if swallowed.







### Three person sofa









## Two person Sofa



#### Assembly Instruction

### STEP1





\_\_\_\_\_\_

### STEP2







# Single Sofa





#### Assembly Instruction

### STEP3







\_\_\_\_\_\_

### STEP4

Tip:Please attach the strap together to fix the seat cushion.