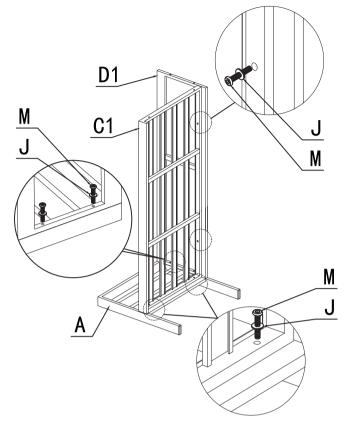

and get back to you within 24 hours.
- Please be careful when unpacking with a knife to avoid unnecessary scratches on the product surface.
- 3. The seat cushions and backrests have been vacuum compressed. Please let them sit for a while after unpacking or pat them to restore their fullness.
- 4. We value your experience, so whenever you encounter any issues (whether it's related to delivery, assembly, usage, or post-purchase care, etc.), please contact us promptly. We offer a one-year warranty and lifelong customer service for our products.
- 5. Please keep your children away until the installation is complete. This product contains small parts that could pose a choking hazard if swallowed.







### Three person sofa









## Two person Sofa



#### Assembly Instruction

### STEP1





\_\_\_\_\_\_

### STEP2







# Single Sofa





#### Assembly Instruction

### STEP3







\_\_\_\_\_\_

### STEP4

Tip:Please attach the strap together to fix the seat cushion.