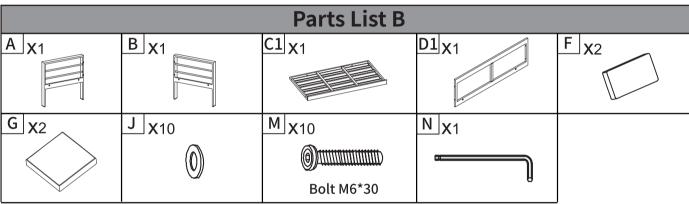

ges within 2 days after the first one arrives, please contact us. We will investigate the issue and get back to you within 24 hours.
- Please be careful when unpacking with a knife to avoid unnecessary scratches on the product surface.
- 3. The seat cushions and backrests have been vacuum compressed. Please let them sit for a while after unpacking or pat them to restore their fullness.
- 4. We value your experience, so whenever you encounter any issues (whether it's related to delivery, assembly, usage, or post-purchase care, etc.), please contact us promptly. We offer a one-year warranty and lifelong customer service for our products.
- 5. Please keep your children away until the installation is complete. This product contains small parts that could pose a choking hazard if swallowed.







### Three person sofa









## Two person Sofa



#### Assembly Instruction

### STEP1





\_\_\_\_\_\_

### STEP2







# Single Sofa





#### Assembly Instruction

### STEP3







\_\_\_\_\_\_

### STEP4

Tip:Please attach the strap together to fix the seat cushion.