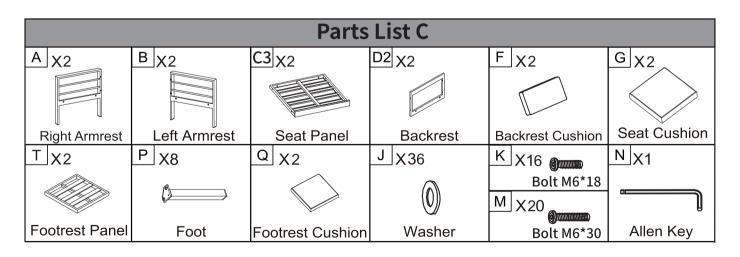

s within 2 days after the first one arrives, please contact us. We will investigate the issue and get back to you within 24 hours.
- Please be careful when unpacking with a knife to avoid unnecessary scratches on the product surface.
- 3. The seat cushions and backrests have been vacuum compressed. Please let them sit for a while after unpacking or pat them to restore their fullness.
- 4. We value your experience, so whenever you encounter any issues (whether it's related to delivery, assembly, usage, or post-purchase care, etc.), please contact us promptly. We offer a one-year warranty and lifelong customer service for our products.
- 5. Please keep your children away until the installation is complete. This product contains small parts that could pose a choking hazard if swallowed.







### Three person sofa









## Two person Sofa



#### Assembly Instruction

### STEP1





\_\_\_\_\_\_

### STEP2







# Single Sofa





#### Assembly Instruction

### STEP3







\_\_\_\_\_\_

### STEP4

Tip:Please attach the strap together to fix the seat cushion.