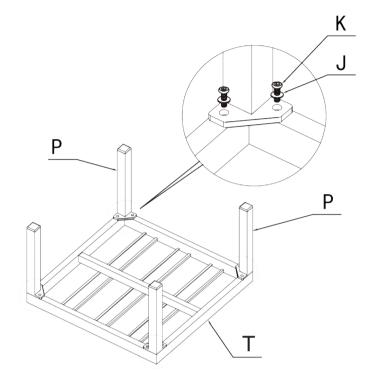

id unnecessary scratches on the product surface.
- 3. The seat cushions and backrests have been vacuum compressed. Please let them sit for a while after unpacking or pat them to restore their fullness.
- 4. We value your experience, so whenever you encounter any issues (whether it's related to delivery, assembly, usage, or post-purchase care, etc.), please contact us promptly. We offer a one-year warranty and lifelong customer service for our products.
- 5. Please keep your children away until the installation is complete. This product contains small parts that could pose a choking hazard if swallowed.







### Three person sofa









## Two person Sofa



#### Assembly Instruction

### STEP1





\_\_\_\_\_\_

### STEP2







# Single Sofa





#### Assembly Instruction

### STEP3







\_\_\_\_\_\_

### STEP4

Tip:Please attach the strap together to fix the seat cushion.