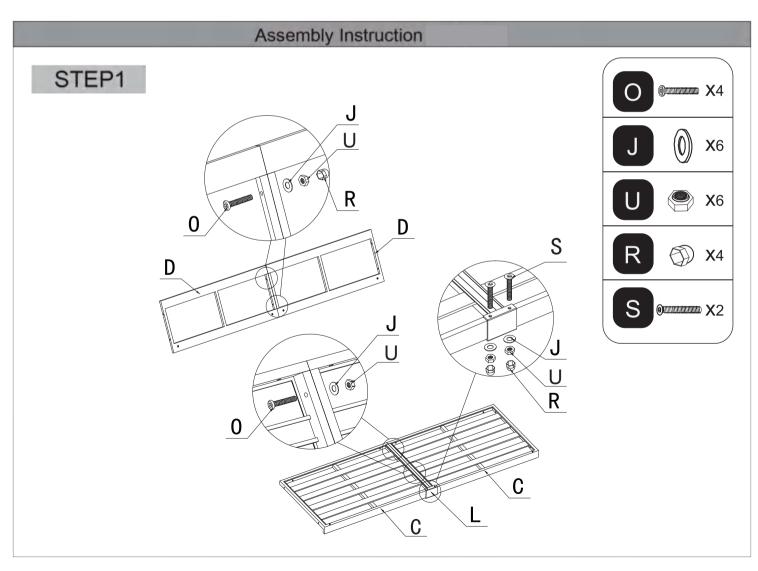

irst one arrives, please contact us. We will investigate the issue and get back to you within 24 hours.
- Please be careful when unpacking with a knife to avoid unnecessary scratches on the product surface.
- 3. The seat cushions and backrests have been vacuum compressed. Please let them sit for a while after unpacking or pat them to restore their fullness.
- 4. We value your experience, so whenever you encounter any issues (whether it's related to delivery, assembly, usage, or post-purchase care, etc.), please contact us promptly. We offer a one-year warranty and lifelong customer service for our products.
- 5. Please keep your children away until the installation is complete. This product contains small parts that could pose a choking hazard if swallowed.







### Three person sofa









## Two person Sofa



#### Assembly Instruction

### STEP1





\_\_\_\_\_\_

### STEP2







# Single Sofa





#### Assembly Instruction

### STEP3







\_\_\_\_\_\_

### STEP4

Tip:Please attach the strap together to fix the seat cushion.