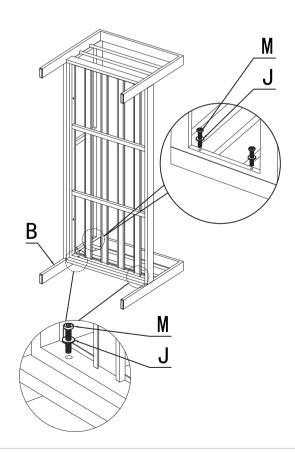

4 hours.
- Please be careful when unpacking with a knife to avoid unnecessary scratches on the product surface.
- 3. The seat cushions and backrests have been vacuum compressed. Please let them sit for a while after unpacking or pat them to restore their fullness.
- 4. We value your experience, so whenever you encounter any issues (whether it's related to delivery, assembly, usage, or post-purchase care, etc.), please contact us promptly. We offer a one-year warranty and lifelong customer service for our products.
- 5. Please keep your children away until the installation is complete. This product contains small parts that could pose a choking hazard if swallowed.







### Three person sofa









## Two person Sofa



#### Assembly Instruction

### STEP1





\_\_\_\_\_\_

### STEP2







# Single Sofa





#### Assembly Instruction

### STEP3







\_\_\_\_\_\_

### STEP4

Tip:Please attach the strap together to fix the seat cushion.