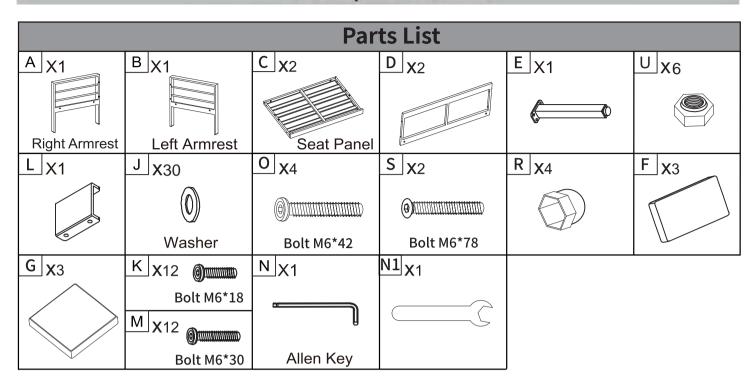

first one arrives, please contact us. We will investigate the issue and get back to you within 24 hours.
- Please be careful when unpacking with a knife to avoid unnecessary scratches on the product surface.
- 3. The seat cushions and backrests have been vacuum compressed. Please let them sit for a while after unpacking or pat them to restore their fullness.
- 4. We value your experience, so whenever you encounter any issues (whether it's related to delivery, assembly, usage, or post-purchase care, etc.), please contact us promptly. We offer a one-year warranty and lifelong customer service for our products.
- 5. Please keep your children away until the installation is complete. This product contains small parts that could pose a choking hazard if swallowed.







### Three person sofa









## Two person Sofa



#### Assembly Instruction

### STEP1





\_\_\_\_\_\_

### STEP2







# Single Sofa





#### Assembly Instruction

### STEP3







\_\_\_\_\_\_

### STEP4

Tip:Please attach the strap together to fix the seat cushion.