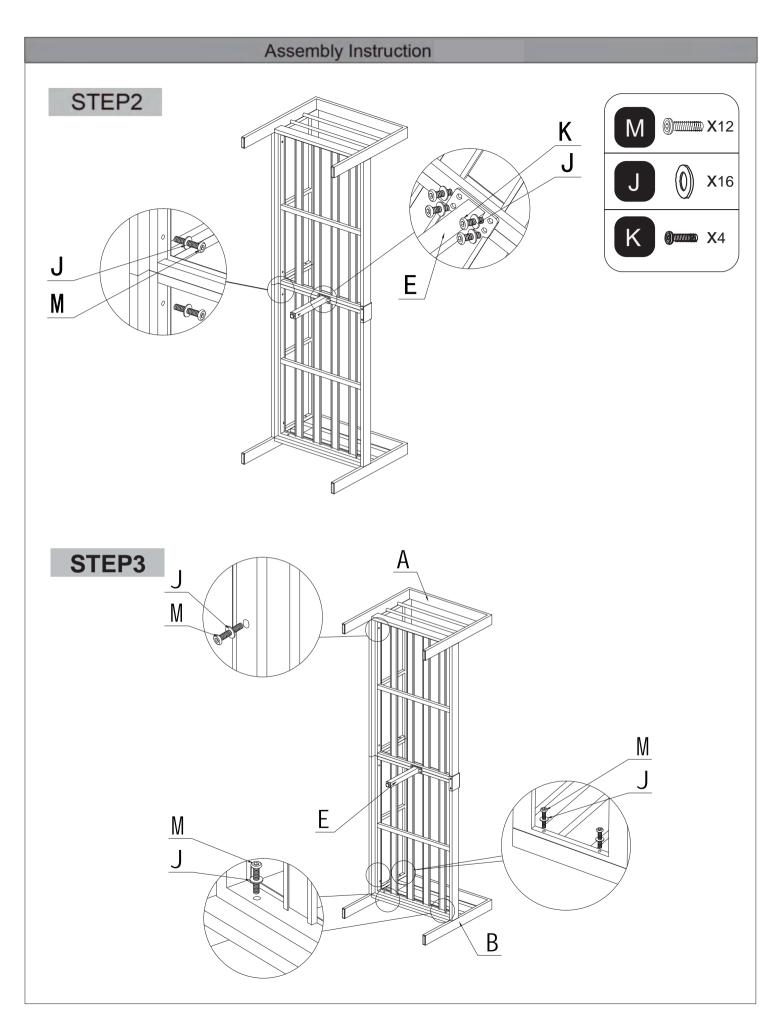

st one arrives, please contact us. We will investigate the issue and get back to you within 24 hours.
- Please be careful when unpacking with a knife to avoid unnecessary scratches on the product surface.
- 3. The seat cushions and backrests have been vacuum compressed. Please let them sit for a while after unpacking or pat them to restore their fullness.
- 4. We value your experience, so whenever you encounter any issues (whether it's related to delivery, assembly, usage, or post-purchase care, etc.), please contact us promptly. We offer a one-year warranty and lifelong customer service for our products.
- 5. Please keep your children away until the installation is complete. This product contains small parts that could pose a choking hazard if swallowed.







### Three person sofa









## Two person Sofa



#### Assembly Instruction

### STEP1





\_\_\_\_\_\_

### STEP2







# Single Sofa





#### Assembly Instruction

### STEP3







\_\_\_\_\_\_

### STEP4

Tip:Please attach the strap together to fix the seat cushion.