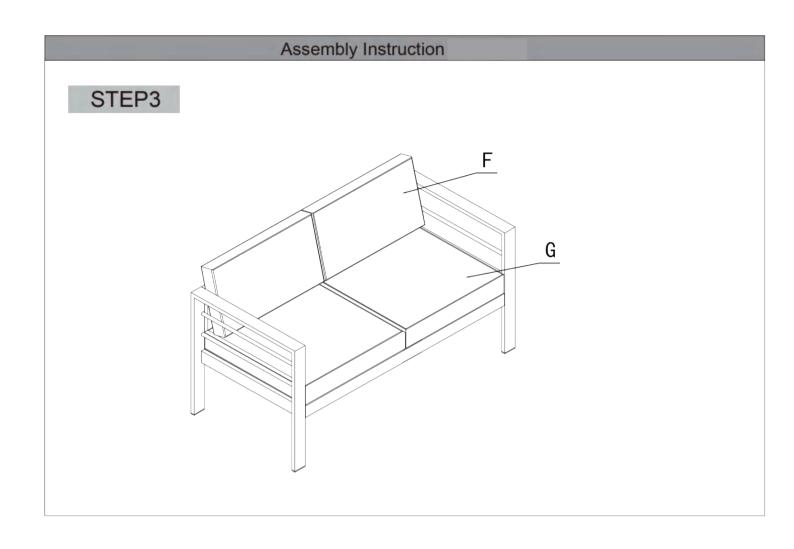

urs.
- Please be careful when unpacking with a knife to avoid unnecessary scratches on the product surface.
- 3. The seat cushions and backrests have been vacuum compressed. Please let them sit for a while after unpacking or pat them to restore their fullness.
- 4. We value your experience, so whenever you encounter any issues (whether it's related to delivery, assembly, usage, or post-purchase care, etc.), please contact us promptly. We offer a one-year warranty and lifelong customer service for our products.
- 5. Please keep your children away until the installation is complete. This product contains small parts that could pose a choking hazard if swallowed.







### Three person sofa









## Two person Sofa



#### Assembly Instruction

### STEP1





\_\_\_\_\_\_

### STEP2







# Single Sofa





#### Assembly Instruction

### STEP3







\_\_\_\_\_\_

### STEP4

Tip:Please attach the strap together to fix the seat cushion.